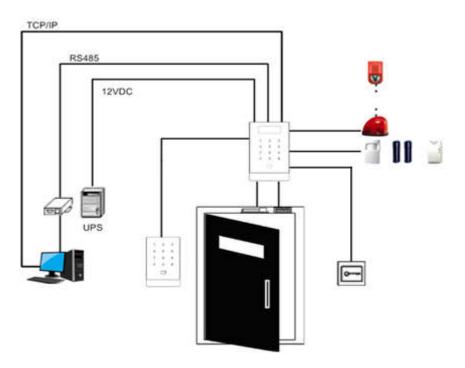

keypad with blue backlight                                            |
| Ingress protection  | IP55                                                                                  |
| Power Supply        | 9-15DC/130mA                                                                          |
| Working Environment | -30°C-+60°C                                                                           |
| Working Humidity    | ≪95%                                                                                  |
| Dimension(W×D×H)    | 150mm*96mm *16mm                                                                      |
| Weight              | 0.35Kg                                                                                |



### ASI1201A/ASI1201A-D

#### **System Connection**



#### Dahua Technology Co., Ltd.

1187 BinAn Road, Binjiang District, Hangzhou, China Tel: +86-571-87688883 Fax: +86-571-87688815 Email: overseas@dahuatech.com www.dahuatech.com

> \*Design and specifications are subject to change without notice. © 2015 Dahua Technology Co., Ltd.