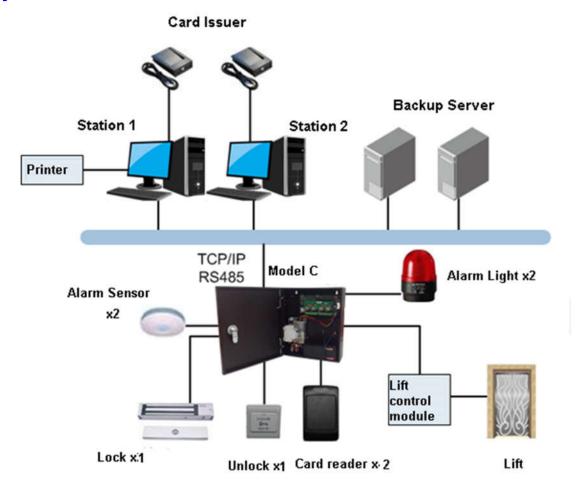

Reader           | Wiegand/ RS485                                                         |
| General             |                                                                        |
| RTC                 | Yes                                                                    |
| Power Supply        | 9-15DC/500mA                                                           |
| Working Environment | -30℃-+60℃                                                              |
| Working Humidity    | ≤95%                                                                   |
| Dimension(W×D×H)    | 280*320*114mm                                                          |
| Weight              | 2Kg                                                                    |



## **System Connection**



## Dahua Technology Co., Ltd.

1187 BinAn Road, Binjiang District, Hangzhou, China

Tel: +86-571-87688883

Fax: +86-571-87688815

Email: overseas@dahuatech.com

www.dahuatech.com

\*Design and specifications are subject to change without notice.

© 2015 Dahua Technology Co., Ltd.