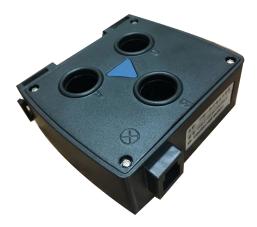

## CT20-100A/20mA Three Phase Integrated Current Transformer

## Features

- $\cdot$  Resistance to high temperature and corrosion
- $\cdot$  Resistance to strong impact
- · 3-phase circuits combined transformer
- $\cdot$  Small in size and easy to install
- · Excellent linerity and insulating performance

| Technical Specification    |                                                                        |
|----------------------------|------------------------------------------------------------------------|
| Rated Input/Output Current | 100A/20mA                                                              |
| Working Frequency          | 50/60Hz                                                                |
| Accurancy                  | 0.2                                                                    |
| Insulation Resistance      | ≥100 Mohm(Ω)                                                           |
| Angle Difference           | <10'                                                                   |
| Load Resistance            | ≤20Ω                                                                   |
| Withstand Voltage          | 3k VAC                                                                 |
| Working Environment        | Temperature:-40 <sup>°</sup> C ~50 <sup>°</sup> C , Humidty: 10%~95%RH |
| Dimension(L×W×H)           | 85.5mm×82.5mm×33.5mm                                                   |