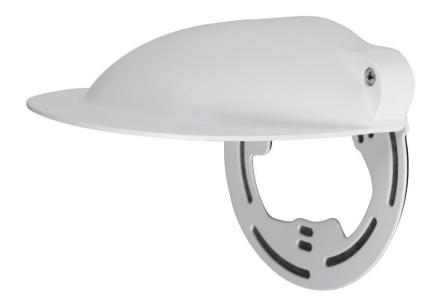

# DH-PFA200W Rain Shade of Dome Camera

#### **Features**

- Material: Aluminum & SGCC
- Rain shade of dome camera or with junction box
- Neat & Integrated design