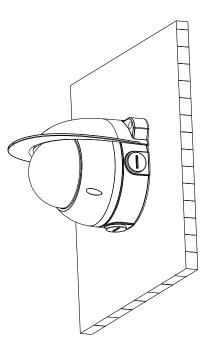

79") |  |
| Weight                | 0.25kg(0.55lb)                      |  |
| Load Bearing          | N/A                                 |  |
| Color                 | White                               |  |
| Operating Temperature | -40°C ~60°C(-40°F ~140°F)           |  |
| Humidity              | 0~90% RH                            |  |
| Applicable Model      | Please see "Accessory Selection"    |  |

### **Order Information**

| Туре         | Part Number | Description        |
|--------------|-------------|--------------------|
| Camera mount | DH-PFA200W  | Rain shade         |
|              |             | _ Dahua brand      |
|              | PFA200W     | Rain shade         |
|              |             | _Neutral, no brand |

## **Dimensions (mm/inch)**



## Application



## **Package Information**

- Rain shade \*1
- Mounting plate \*1
- M4X10 screw \*2

| Package data             |                                         |  |
|--------------------------|-----------------------------------------|--|
| Box Dimension            | 154mmx145mmx79mm (6.06"x5.71"x3.11")    |  |
| Box Weight               | 0.3kg (0.66lb)                          |  |
| Protective Box Dimension | 633mmx407mmx315mm (24.92"x16.02"x12.4") |  |
| Box In Protective Box    | 40 In 1                                 |  |