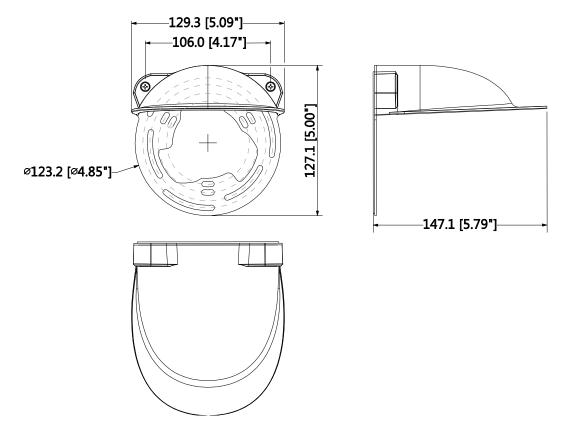

x147mm(5.09"x5"x5.79") |  |
| Weight                | 0.25kg(0.55lb)                      |  |
| Load Bearing          | N/A                                 |  |
| Color                 | White                               |  |
| Operating Temperature | -40°C ~60°C(-40°F ~140°F)           |  |
| Humidity              | 0~90% RH                            |  |
| Applicable Model      | Please see "Accessory Selection"    |  |

### **Order Information**

| Туре         | Part Number | Description        |
|--------------|-------------|--------------------|
| Camera mount | DH-PFA200W  | Rain shade         |
|              |             | _ Dahua brand      |
|              | PFA200W     | Rain shade         |
|              |             | _Neutral, no brand |

## **Dimensions (mm/inch)**



## Application



## **Package Information**

- Rain shade \*1
- Mounting plate \*1
- M4X10 screw \*2

| Package data             |                                         |  |
|--------------------------|-----------------------------------------|--|
| Box Dimension            | 154mmx145mmx79mm (6.06"x5.71"x3.11")    |  |
| Box Weight               | 0.3kg (0.66lb)                          |  |
| Protective Box Dimension | 633mmx407mmx315mm (24.92"x16.02"x12.4") |  |
| Box In Protective Box    | 40 In 1                                 |  |