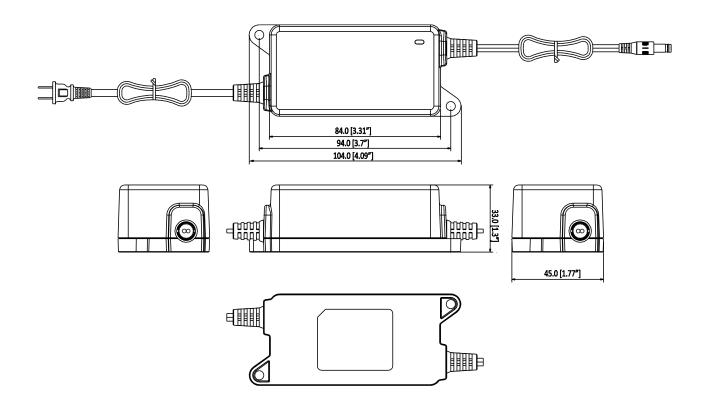

## **Dimensions (mm/inch)**

## **Technical Specifications**

| Model                    | DH-PFM320D-EN                                  | DH-PFM320D-BS      |  |
|--------------------------|------------------------------------------------|--------------------|--|
| Electrical Specificaton  |                                                |                    |  |
| Input                    | 100~240V, 50/60Hz, 0.6A                        |                    |  |
| Output                   | 12V, 2A(+7% , -3%)                             |                    |  |
| Protection/Environmental |                                                |                    |  |
|                          | Surge protection, over temperature protection, |                    |  |
|                          | over current, voltage load protection          |                    |  |
|                          | ESD: EN61000-4-2                               |                    |  |
| Protection               | +/-4kV Contact; +/-8kV Air                     |                    |  |
|                          | Surge: EN61000-4-5"                            |                    |  |
|                          | Combination Wave: Common Mode ±4KV (12 ohms);  |                    |  |
|                          | Differential Mode ±2kV (2 ohms)                |                    |  |
| Working temperature      | -30~70℃                                        |                    |  |
| Working humidity         | <90% RH                                        |                    |  |
| Physical Properties      |                                                |                    |  |
| Weight                   | 170g                                           |                    |  |
| Dimension(LxWxH)         | 104mmx45mmx33mm                                |                    |  |
| Installation mode        | Plane installation                             |                    |  |
| Color                    | Black                                          |                    |  |
| Input plug               | 2-pin Euro plug                                | 3-pin British plug |  |
| Outgoing cord            | AC wire: 50cm, DC wire: 80cm                   |                    |  |
| DC plug                  | Ф5.5хФ2.1х12                                   |                    |  |
| Safety Standards         |                                                |                    |  |
| Certification            | CE, FCC                                        |                    |  |