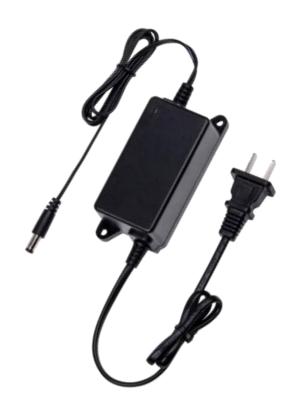

# DH-PFM320D-EN/BS

12V 2A Power Adapter

#### **Features**

- Easy installation
- With indicator light working
- Accurate overcurrent, overvoltage protection

## **Technical Specifications**

| Model                    | DH-PFM320D-EN                                  | DH-PFM320D-BS      |  |
|--------------------------|------------------------------------------------|--------------------|--|
| Electrical Specificaton  |                                                |                    |  |
| Input                    | 100~240V, 50/60Hz, 0.6A                        |                    |  |
| Output                   | 12V, 2A(+7% , -3%)                             |                    |  |
| Protection/Environmental |                                                |                    |  |
|                          | Surge protection, over temperature protection, |                    |  |
|                          | over current, voltage load protection          |                    |  |
|                          | ESD: EN61000-4-2                               |                    |  |
| Protection               | +/-4kV Contact; +/-8kV Air                     |                    |  |
|                          | Surge: EN61000-4-5"                            |                    |  |
|                          | Combination Wave: Common Mode ±4KV (12 ohms);  |                    |  |
|                          | Differential Mode ±2kV (2 ohms)                |                    |  |
| Working temperature      | -30~70℃                                        |                    |  |
| Working humidity         | <90% RH                                        |                    |  |
| Physical Properties      |                                                |                    |  |
| Weight                   | 170g                                           |                    |  |
| Dimension(LxWxH)         | 104mmx45mmx33mm                                |                    |  |
| Installation mode        | Plane installation                             |                    |  |
| Color                    | Black                                          |                    |  |
| Input plug               | 2-pin Euro plug                                | 3-pin British plug |  |
| Outgoing cord            | AC wire: 50cm, DC wire: 80cm                   |                    |  |
| DC plug                  | Ф5.5хФ2.1х12                                   |                    |  |
| Safety Standards         |                                                |                    |  |
| Certification            | CE, FCC                                        |                    |  |