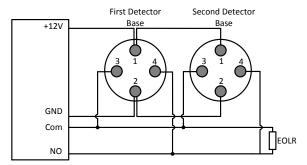

|
|                         | Alarm: Red LED flashes quickly                    |
| Environment             | Temperature: -10°C~55°C Relatively humidity: ≤95% |
| Alarm Output            | NO relay out                                      |
| Detection Range         | ≤60m²                                             |
| Dimensions              | 103mm × 104mm × 46mm                              |
| Weight                  | About 120g                                        |
| Installation Method     | Ceiling or wall Mounting                          |
| Material                | ABS                                               |
| Quality Level           | Industral                                         |

## **Typical Wiring Diagram**

4-Wire Normally Open Wiring Diagram