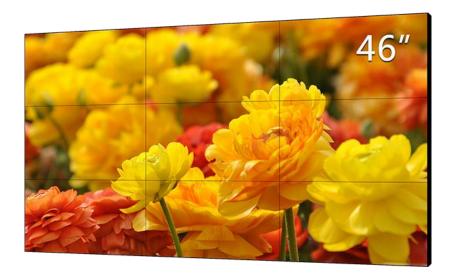

# 46" Full-HD Video Wall Display Unit (Ultra Narrow Bezel 3.5mm)

### Introduction

With the guidance of system integration and automation control theory, Dahua ultranarrow splicing video wall display system incorporates the most advanced industrial level high definition LCD technology, multi-screen splicing technology, image processing technology, network technology, etc. together. This makes the entire system a highbrightness, high resolution, intelligent control and easy-to-operate video-wall display system. This video wall system can easily work with the video surveillance system, the dispatching system, and the network system to make an interactive information platform. The design of the entire system's hardware and software fully takes the security, reliability, ease of maintenance and scalability into account. In addition to widely used in monitoring dispatching, the excellent design and flexible installation can also meet the public display, advertising and other commercial needs.