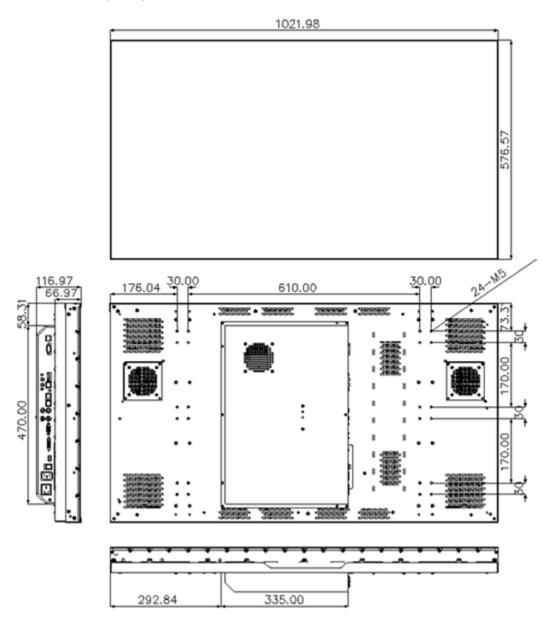

# Dimensions(mm)

▲ Size and hole site

▲ Interface

# **Technical Specifications**

| Model                            | DHL460UCH-ES                                      |
|----------------------------------|---------------------------------------------------|
| System                           |                                                   |
| Diagonal                         | 46"(16:9)                                         |
| Resolution                       | 1920×1080 (FHD)                                   |
| Bezel width                      | Extreme Ultra Narrow 3.5mm                        |
| Backlight                        | Direct LED                                        |
| Brightness/Luminance (Standard)  | 800 cd/m²                                         |
| Contrast                         | 4800:1                                            |
| Pixel Density                    | 48dpi                                             |
| Viewing Angle                    | H178°, V178°                                      |
| Response Time                    | 8ms                                               |
| Display Color                    | 8bit                                              |
| Color Temperature                | 10,000K                                           |
| MTBF                             | 50,000h                                           |
| Video Signals                    |                                                   |
| Video Input                      | CVBS(BNC)×2                                       |
| PC Signal                        | VGA(D-Sub)×1                                      |
| Digital Signal                   | DVI-Dx1 [1080P(1920x1080), downward compatible]   |
|                                  | HDMIx1 [1080P(1920x1080), downward compatible]    |
| Loop Out                         | CVBS(BNC)×2                                       |
| General                          |                                                   |
| Consumption (Standard)           | 133W                                              |
| Consumption (Standby)            | ≤1W                                               |
| Power Supply                     | AC90~264V (+/-5%),50/60 Hz                        |
| Installation Mode (all optional) | Modular Stacking/ Cabinet installation (Back up)  |
| Control Signal                   | Infrared, RS232 double mode, supporting remote PC |
|                                  | control                                           |
| Weight                           | 21.0kg                                            |
| Dimension(no structure)          | 1021.98×576.57×117.00mm                           |