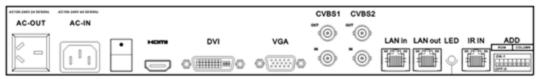

# Dimensions(mm)

▲ Size and hole site

▲ Interface

# **Technical Specifications**

| Model                            | DHL460UCH-ES                                      |
|----------------------------------|---------------------------------------------------|
| System                           |                                                   |
| Diagonal                         | 46"(16:9)                                         |
| Resolution                       | 1920×1080 (FHD)                                   |
| Bezel width                      | Extreme Ultra Narrow 3.5mm                        |
| Backlight                        | Direct LED                                        |
| Brightness/Luminance (Standard)  | 800 cd/m²                                         |
| Contrast                         | 4800:1                                            |
| Pixel Density                    | 48dpi                                             |
| Viewing Angle                    | H178°, V178°                                      |
| Response Time                    | 8ms                                               |
| Display Color                    | 8bit                                              |
| Color Temperature                | 10,000K                                           |
| MTBF                             | 50,000h                                           |
| Video Signals                    |                                                   |
| Video Input                      | CVBS(BNC)×2                                       |
| PC Signal                        | VGA(D-Sub)×1                                      |
| Digital Signal                   | DVI-Dx1 [1080P(1920x1080), downward compatible]   |
|                                  | HDMIx1 [1080P(1920x1080), downward compatible]    |
| Loop Out                         | CVBS(BNC)×2                                       |
| General                          |                                                   |
| Consumption (Standard)           | 133W                                              |
| Consumption (Standby)            | ≤1W                                               |
| Power Supply                     | AC90~264V (+/-5%),50/60 Hz                        |
| Installation Mode (all optional) | Modular Stacking/ Cabinet installation (Back up)  |
| Control Signal                   | Infrared, RS232 double mode, supporting remote PC |
|                                  | control                                           |
| Weight                           | 21.0kg                                            |
| Dimension(no structure)          | 1021.98×576.57×117.00mm                           |