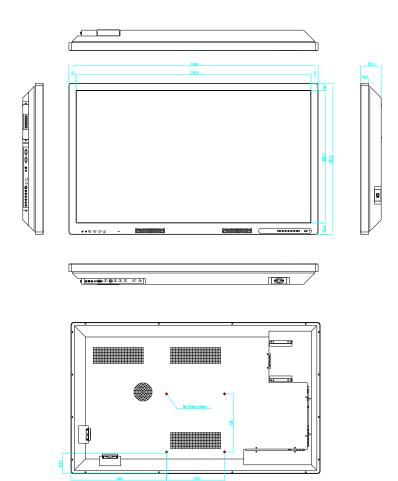

#### Others

| Dimension         | 1290.0×782.6×105.5mm                                         |
|-------------------|--------------------------------------------------------------|
| Net/gross Weight  | 40kg/45kg                                                    |
| Installation Mode | Wall-mounted, moveable bracket(optional)                     |
| Accessory         | Power cable, remote control, touch pen, wall-mounted bracket |

## Dimensions(mm)