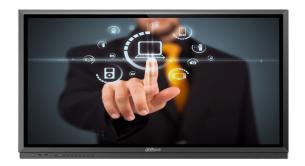

#### Features:

- · Metal housing makes the device wearable, strong and anti-magnetic. Protective glass design and painting process make device body smooth and uniform, dustproof, anti-crash and scratch-proof.
- · It offers a more comfortable touch sense, because it can recognize up to 10 different points simultaneously, so that multiple operators can draw on it simultaneously.
- · High sensitive touch experience so that you can write and draw what you want without ghost. The picture is clear without a gap.
- · Built-in E-whiteboard software, widely used in education, meeting room, show room.