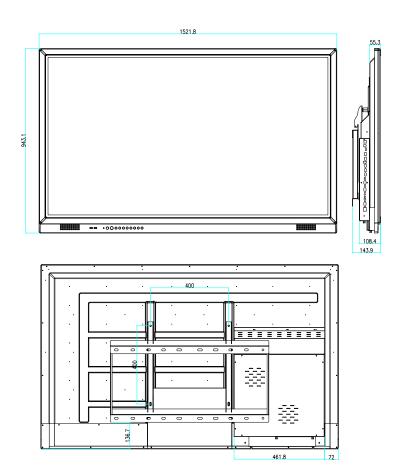

#### Others

| Dimension         | 1521.8×943.1×108.4mm                                         |
|-------------------|--------------------------------------------------------------|
| Net/gross Weight  | 50kg/55kg                                                    |
| Installation Mode | Wall-mounted, moveable bracket(optional)                     |
| Accessory         | Power cable, remote control, touch pen, wall-mounted bracket |

### Dimensions(mm)