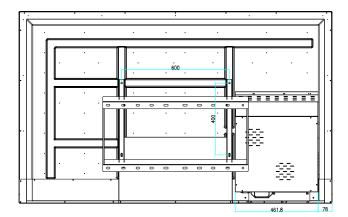

without a gap. • Built-in E-whiteboard software, widely used in education,

meeting room, show room.

| Environment       |                                                                 |
|-------------------|-----------------------------------------------------------------|
| Work temperature  | 0°C~+40°C                                                       |
| Work humidity     | 20%~80%                                                         |
| PC(optional)      |                                                                 |
| CPU               | Intel core i5                                                   |
| ROM               | 4G                                                              |
| Storage           | 500G                                                            |
| System            | Win 10                                                          |
| Others            |                                                                 |
| Dimension         | 1743.8×1069.3×113.3mm                                           |
| Net/gross Weight  | 88kg/95kg                                                       |
| Installation Mode | Wall-mounted, moveable bracket(optional)                        |
| Accessory         | Power cable, remote control, touch pen,<br>wall-mounted bracket |