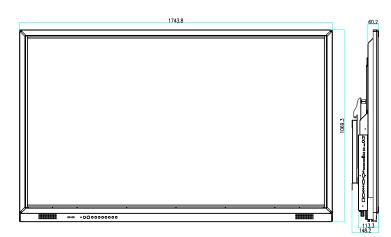

without a gap. • Built-in E-whiteboard software, widely used in education,

meeting room, show room.

| Environment       |                                                                 |
|-------------------|-----------------------------------------------------------------|
| Work temperature  | 0°C~+40°C                                                       |
| Work humidity     | 20%~80%                                                         |
| PC(optional)      |                                                                 |
| CPU               | Intel core i5                                                   |
| ROM               | 4G                                                              |
| Storage           | 500G                                                            |
| System            | Win 10                                                          |
| Others            |                                                                 |
| Dimension         | 1743.8×1069.3×113.3mm                                           |
| Net/gross Weight  | 88kg/95kg                                                       |
| Installation Mode | Wall-mounted, moveable bracket(optional)                        |
| Accessory         | Power cable, remote control, touch pen,<br>wall-mounted bracket |

### Dimensions(mm)