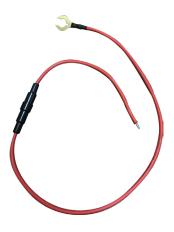

## PT-BATCramp-U8

Insulated Battery Cramp-U Shape

## **Features**

- $\cdot$  Conneting between a battery electrode bolt and the battery monitor(ZHT-BMI50)
- $\cdot$  Consisted of 3 parts: high quality clip, safety tude, RV/ VW-1/16 AWG power line

| <b>Technical Specification</b> |                                      |
|--------------------------------|--------------------------------------|
| Max. Battery Bolt Diameter     | 8mm                                  |
| Clip Opening Diameter          | 6mm                                  |
| Max. Wire Length               | 50cm                                 |
| Wire Specification             | RV/VW-1/16 AWG, 105 °C , 600V        |
| Power Consumption              | <0.5W                                |
| Safety Tude Specification      | φ5×20mm, 250Vdc/1A, speedy melt fuse |
| Safety Tude Location           | Middle of cramp                      |
| Color                          | Red or black                         |
|                                |                                      |