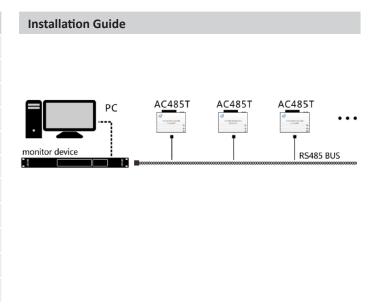

nsor

| Technical Specification |                                |
|-------------------------|--------------------------------|
| Output                  | RS485                          |
| Protocol                | Modbus                         |
| Baud Rate               | 2400~115200 bps                |
| Infrared Rate           | Receive: 37~39KHz, Send: 38KHz |
| Alarm Output            | 1 N.O./N.C. DO                 |
| Working Temperature     | -20 °C ~+50 °C                 |
| Working Humidty         | 5~95%RH                        |
| Power Supply            | DC12V, 0.4A                    |
| Range of Voltage        | DC7~17V                        |
| Power Consumption       | ≤2W                            |
| Dimension(L×W×H)        | 130mm×90mm×32mm                |