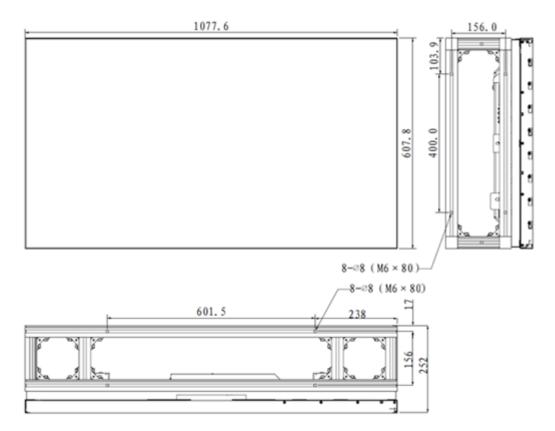

# Dimensions(mm)

Dahua Technology Co., Ltd.

#### Dahua Technology Co., Ltd.

1199BinAn Road, Binjiang District, Hangzhou, China Tel: +86-571-87688883 Fax: +86-571-87688815 Email:overseas@dahuatech.comwww.dahuasecurity.com

| Dimension(mm) (no structure) | 1077.6×607.8×111.7mm  |
|------------------------------|-----------------------|
| Work Environment             | Temperature: 0°C~50°C |
|                              | Humidity: 10%~90%     |