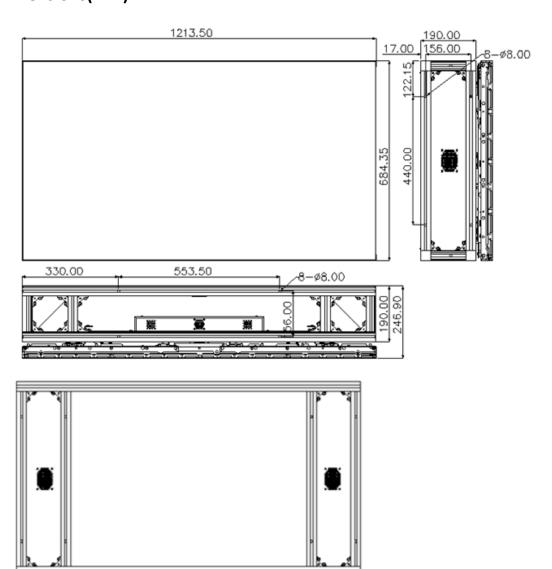

# Dimensions(mm)

▲ Size and hole site

▲ Interface

### Dahua Technology Co., Ltd.

| Dimension(no structure) | 1213.50×684.35×116.1mm |
|-------------------------|------------------------|
| Work Environment        | Temperature: 0°C~50°C  |
|                         | Humidity: 10%~90%      |