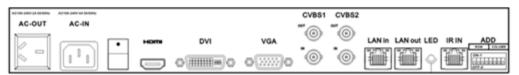

# Dimensions(mm)

▲ Size and hole site

▲ Interface

## **Technical Specifications**

| Model                            | DHL550UCH-ES                                      |
|----------------------------------|---------------------------------------------------|
| System                           |                                                   |
| Diagonal                         | 55"(16:9)                                         |
| Resolution                       | 1920×1080 (FHD)                                   |
| Bezel width                      | Extreme Ultra Narrow 3.5mm                        |
| Backlight                        | Direct LED                                        |
| Brightness/Luminance (Standard)  | 700 cd/m²                                         |
| Contrast                         | 4500:1                                            |
| Pixel Density                    | 40dpi                                             |
| Viewing Angle                    | H178°, V178°                                      |
| Response Time                    | 8ms                                               |
| Display Color                    | 8bit                                              |
| Color Temperature                | 10,000K                                           |
| MTBF                             | 50,000h                                           |
| Video Signals                    |                                                   |
| Video Input                      | CVBS(BNC)×2                                       |
| PC Signal                        | VGA(D-Sub)×1                                      |
| Digital Signal                   | DVI-Dx1 [1080P(1920x1080), downward compatible]   |
|                                  | HDMI×1 [1080P(1920×1080), downward compatible]    |
| Loop Out                         | CVBS(BNC)×2                                       |
| General                          |                                                   |
| Consumption (Standard)           | 150W                                              |
| Consumption (Standby)            | ≤1W                                               |
| Power Supply                     | AC90~264V (+/-5%),50/60 Hz                        |
| Installation Mode (all optional) | Modular Stacking/ Cabinet installation (Back up)  |
| Control Signal                   | Infrared, RS232 double mode, supporting remote PC |
|                                  | control                                           |
|                                  |                                                   |