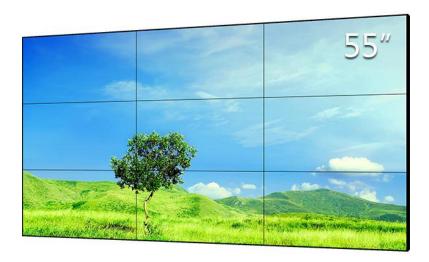

### 55" Full-HD Video Wall Display Unit (Ultra Narrow Bezel 3.5mm)

#### **Product Features**

- Industrial level DID LCD panel, suitable for extensive 7\*24 continuous works.
- Ultra-narrow side LCD patchwork
- High contrast and high brightness greatly enhance the video layering, and present the details of the video.
- High fidelity digital processing, brilliant and vivid video.
- Built-in 3D COMB filter and 3D Noise Reduction
- Abundant interfaces HDMI, DVI, VGA, BNC, support video loop