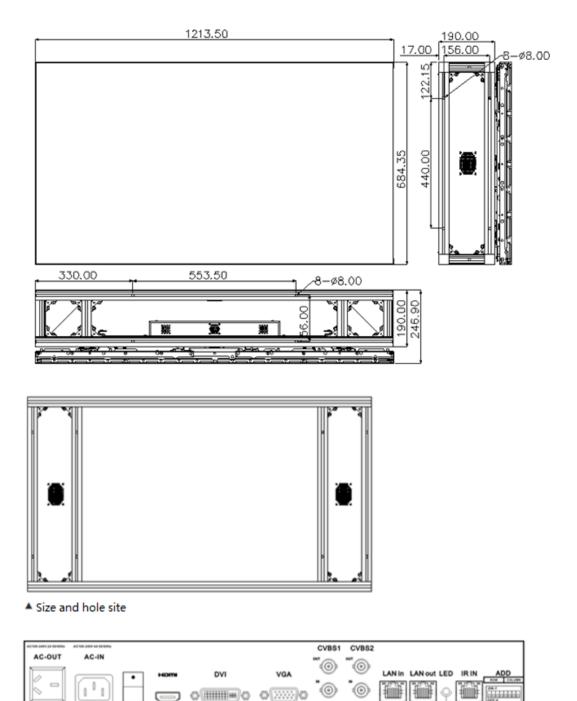

# Dimensions(mm)

▲ Interface

#### DHL550UCM-ES

| Weight                   | 30.0kg                 |
|--------------------------|------------------------|
| Dimension (no structure) | 1213.50×684.35×116.1mm |
| Work Environment         | Temperature: 0°C~50°C  |
|                          | Humidity: 10%~90%      |