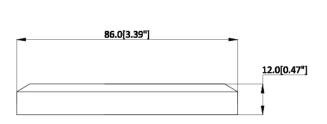

### **Dimensions (mm/inch)**

## **Technical Specifications**

| Model                           | DH-HAP220S                                       |
|---------------------------------|--------------------------------------------------|
| General                         |                                                  |
| Scope                           | 5~100 m <sup>2</sup>                             |
| Sensitivity                     | -34±3dB                                          |
| Frequency Response              | 20Hz~20kHz                                       |
| Directional Characteristic      | Omni-directional                                 |
| SNR(re 94dBSPL=1Pa@1kHz)        | 70dB                                             |
| Dynamic Range                   | 86dB                                             |
| Max. Sustainable Sound Pressure | 110dBSPL (1kHz, THD 1%)                          |
| Output Impedance                | 100Ω(non-equilibrium)                            |
| Output Signal Amplitude         | 2.5Vpp/101dBSPL                                  |
| Microphone                      | High-fidelity silver plated condenser microphone |
| Working Voltage                 | DC 12V                                           |
| Working Current                 | 60mA                                             |
| Working Temperature             | -30°C~+70°C(-22°F~+158°F)                        |
| Material                        | Aluminum                                         |
| Color                           | Silver                                           |
| Dimension                       | 86mm×86mm×12mm (3.39"x3.39"x0.47")               |
| Weight                          | 190g (0.42lb)                                    |
| Certification                   | CE/FCC                                           |