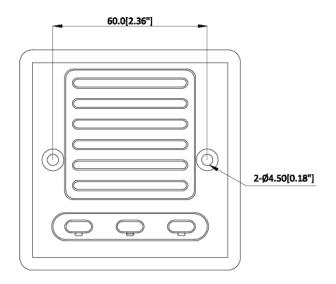

### **Dimensions (mm/inch)**

## **Technical Specifications**

| Model                           | DH-HAP220S                                       |
|---------------------------------|--------------------------------------------------|
| General                         |                                                  |
| Scope                           | 5~100 m <sup>2</sup>                             |
| Sensitivity                     | -34±3dB                                          |
| Frequency Response              | 20Hz~20kHz                                       |
| Directional Characteristic      | Omni-directional                                 |
| SNR(re 94dBSPL=1Pa@1kHz)        | 70dB                                             |
| Dynamic Range                   | 86dB                                             |
| Max. Sustainable Sound Pressure | 110dBSPL (1kHz, THD 1%)                          |
| Output Impedance                | 100Ω(non-equilibrium)                            |
| Output Signal Amplitude         | 2.5Vpp/101dBSPL                                  |
| Microphone                      | High-fidelity silver plated condenser microphone |
| Working Voltage                 | DC 12V                                           |
| Working Current                 | 60mA                                             |
| Working Temperature             | -30°C~+70°C(-22°F~+158°F)                        |
| Material                        | Aluminum                                         |
| Color                           | Silver                                           |
| Dimension                       | 86mm×86mm×12mm (3.39"x3.39"x0.47")               |
| Weight                          | 190g (0.42lb)                                    |
| Certification                   | CE/FCC                                           |