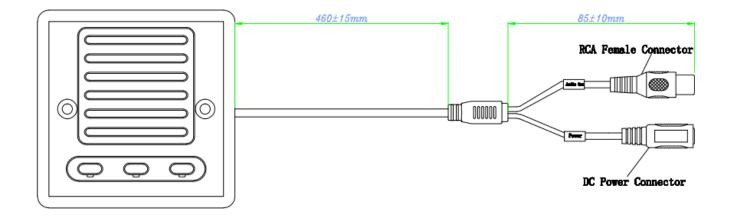

ted condenser microphone |
| Working Voltage                 | DC 12V                                           |
| Working Current                 | 60mA                                             |
| Working Temperature             | -30°C~+70°C(-22°F~+158°F)                        |
| Material                        | Aluminum                                         |
| Color                           | Silver                                           |
| Dimension                       | 86mm×86mm×12mm (3.39"x3.39"x0.47")               |
| Weight                          | 190g (0.42lb)                                    |
| Certification                   | CE/FCC                                           |

### **Interface information**

- RCA female connector
- DC Power connector



### **Dimensions (mm/inch)**





## **Application scenarios**

• It is suitable for such as jail and interrogation room.



### **Package Information**

- Hi-fidelity pickup \*1
- M4 screw&anchor \*3
- User manual \*1