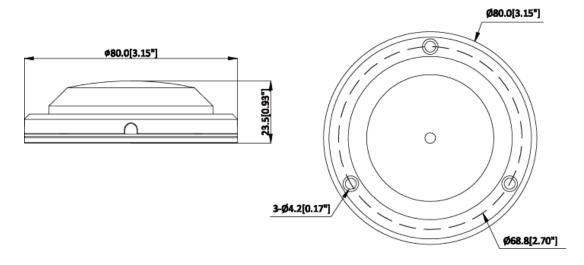

### **Dimensions (mm/inch)**

# **Technical Specifications**

| Model                           | DH-HAP320                           |
|---------------------------------|-------------------------------------|
| General                         |                                     |
| Scope                           | 5~100 m <sup>2</sup>                |
| Sensitivity                     | -24±3dB                             |
| Frequency Response              | 20Hz∼20kHz                          |
| Directional Characteristic      | Omni-directional                    |
| SNR(re 94dBSPL=1Pa@1kHz)        | 68dB                                |
| Dynamic Range                   | 84dB                                |
| Max. Sustainable Sound Pressure | 110dBSPL (1kHz, THD 1%)             |
| Output Impedance                | 100Ω (non-equilibrium)              |
| Output Signal Amplitude         | 2.5Vpp/90dBSPL                      |
| Microphone                      | High-fidelity waterproof microphone |
| Working Voltage                 | DC 12V                              |
| Working Current                 | 60mA                                |
| Working Temperature             | -30°C~+70°C (-22°F~+158°F)          |
| Material                        | Metal                               |
| Color                           | Silver                              |
| Dimension                       | Ф80mm×23.5mm (Ф3.15"x0.93")         |
| Weight                          | 0.185kg (0.41lb)                    |
| Certification                   | CE/FCC                              |