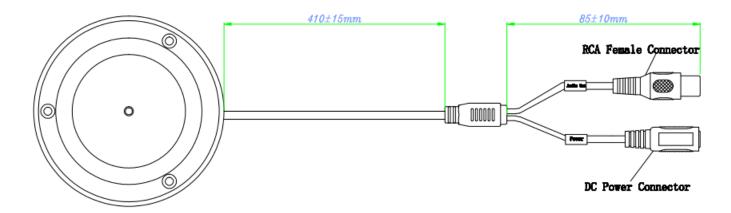

plitude         | 2.5Vpp/90dBSPL                      |
| Microphone                      | High-fidelity waterproof microphone |
| Working Voltage                 | DC 12V                              |
| Working Current                 | 60mA                                |
| Working Temperature             | -30°C~+70°C (-22°F~+158°F)          |
| Material                        | Metal                               |
| Color                           | Silver                              |
| Dimension                       | Ф80mm×23.5mm (Ф3.15"x0.93")         |
| Weight                          | 0.185kg (0.41lb)                    |
| Certification                   | CE/FCC                              |

#### **Interface information**

- RCA female connector
- DC Power connector



### **Dimensions (mm/inch)**



## **Application scenarios**

• It is suitable for the places that need anti-violence such as prisons, house of detention, labor camp and places that needs waterproof such as guards, watch box.



## **Package Information**

- Hi-fidelity pickup \*1
- M4 screw & anchor \*3
- User manual \*1