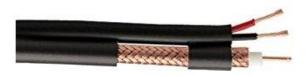

## **Technical Specifications**

| Model          |                           | DH-PFM940I-6N/2                            |
|----------------|---------------------------|--------------------------------------------|
| RG6 Coaxial Ca | ble                       |                                            |
| Conductor      | Material                  | OFC                                        |
|                | Wire gauge                | 18AWG (1.02mm)                             |
| Insulation     | Material                  | FPE                                        |
|                | Diameter                  | 4.8mm±0.20mm                               |
| Таре           | Material                  | Single-sided aluminum foil                 |
|                | thickness                 | 0.026mm                                    |
| Braid          | Braiding Material         | Al-mg wire (Aluminum magnesium alloy wire) |
|                | Braiding Structure        | 0.12mm*64(16*4)                            |
| Jacket         | Material                  | PVC, meet the requirement of CPR E class   |
|                | Min. average thickness    | 0.78mm                                     |
|                | Diameter                  | 6.9mm±0.2mm                                |
|                | Color                     | Black                                      |
| Power Cable(20 | C)                        |                                            |
| Canalysister   | Material                  | OFC                                        |
| Conductor      | Wire gauge                | 0.38mm*7                                   |
| Insulation     | Material                  | PVC                                        |
|                | Diameter                  | 1.80mm±0.10mm                              |
|                | Color                     | Red/black                                  |
| Jacket         | Material                  | PVC, meet the requirement of CPR E class   |
|                | Diameter                  | 4.85mm±0.2mm                               |
|                | Color                     | Black                                      |
| General        |                           |                                            |
| Length         |                           | 200m (656.17ft)                            |
| Mark spacing   |                           | 1000mm                                     |
| Impedance      |                           | $75\Omega\pm 3\Omega$                      |
| General        | Working temperature       | -20°C~+70°C(-4°F~+158°F)                   |
|                | Storage temperature       | -40°C~+80°C(-40°F~+176°F)                  |
|                | N.W.                      | 14.5kg(31.97lb)                            |
|                | Weight(with wooden spool) | 15kg(33.07lb)                              |
|                | Packaging dimension       | Φ360mm*240mm(Φ14.17"x9.45")                |