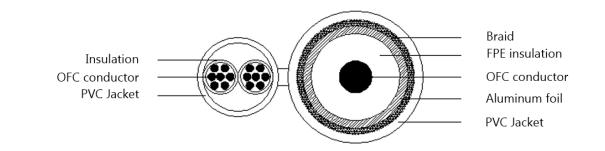

## **Technical Specifications**

| Model          |                           | DH-PFM940I-6N/2                            |
|----------------|---------------------------|--------------------------------------------|
| RG6 Coaxial Ca | ble                       |                                            |
| Conductor      | Material                  | OFC                                        |
|                | Wire gauge                | 18AWG (1.02mm)                             |
| Insulation     | Material                  | FPE                                        |
|                | Diameter                  | 4.8mm±0.20mm                               |
| Таре           | Material                  | Single-sided aluminum foil                 |
|                | thickness                 | 0.026mm                                    |
| Braid          | Braiding Material         | Al-mg wire (Aluminum magnesium alloy wire) |
|                | Braiding Structure        | 0.12mm*64(16*4)                            |
| Jacket         | Material                  | PVC, meet the requirement of CPR E class   |
|                | Min. average thickness    | 0.78mm                                     |
|                | Diameter                  | 6.9mm±0.2mm                                |
|                | Color                     | Black                                      |
| Power Cable(20 | C)                        |                                            |
| Canalysister   | Material                  | OFC                                        |
| Conductor      | Wire gauge                | 0.38mm*7                                   |
| Insulation     | Material                  | PVC                                        |
|                | Diameter                  | 1.80mm±0.10mm                              |
|                | Color                     | Red/black                                  |
| Jacket         | Material                  | PVC, meet the requirement of CPR E class   |
|                | Diameter                  | 4.85mm±0.2mm                               |
|                | Color                     | Black                                      |
| General        |                           |                                            |
| Length         |                           | 200m (656.17ft)                            |
| Mark spacing   |                           | 1000mm                                     |
| Impedance      |                           | $75\Omega\pm 3\Omega$                      |
| General        | Working temperature       | -20°C~+70°C(-4°F~+158°F)                   |
|                | Storage temperature       | -40°C~+80°C(-40°F~+176°F)                  |
|                | N.W.                      | 14.5kg(31.97lb)                            |
|                | Weight(with wooden spool) | 15kg(33.07lb)                              |
|                | Packaging dimension       | Φ360mm*240mm(Φ14.17"x9.45")                |