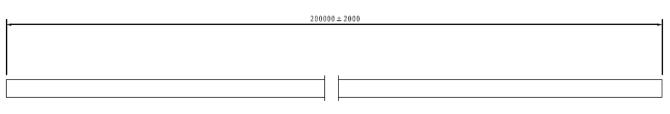

### Dimensions (mm/inch)

## **Technical Specifications**

| Model          |                           | DH-PFM940I-6N/2                            |
|----------------|---------------------------|--------------------------------------------|
| RG6 Coaxial Ca | ble                       |                                            |
| Conductor      | Material                  | OFC                                        |
|                | Wire gauge                | 18AWG (1.02mm)                             |
| Insulation     | Material                  | FPE                                        |
|                | Diameter                  | 4.8mm±0.20mm                               |
| Таре           | Material                  | Single-sided aluminum foil                 |
|                | thickness                 | 0.026mm                                    |
| Braid          | Braiding Material         | Al-mg wire (Aluminum magnesium alloy wire) |
|                | Braiding Structure        | 0.12mm*64(16*4)                            |
| Jacket         | Material                  | PVC, meet the requirement of CPR E class   |
|                | Min. average thickness    | 0.78mm                                     |
|                | Diameter                  | 6.9mm±0.2mm                                |
|                | Color                     | Black                                      |
| Power Cable(20 | C)                        |                                            |
| Canalysister   | Material                  | OFC                                        |
| Conductor      | Wire gauge                | 0.38mm*7                                   |
| Insulation     | Material                  | PVC                                        |
|                | Diameter                  | 1.80mm±0.10mm                              |
|                | Color                     | Red/black                                  |
| Jacket         | Material                  | PVC, meet the requirement of CPR E class   |
|                | Diameter                  | 4.85mm±0.2mm                               |
|                | Color                     | Black                                      |
| General        |                           |                                            |
| Length         |                           | 200m (656.17ft)                            |
| Mark spacing   |                           | 1000mm                                     |
| Impedance      |                           | $75\Omega\pm 3\Omega$                      |
| General        | Working temperature       | -20°C~+70°C(-4°F~+158°F)                   |
|                | Storage temperature       | -40°C~+80°C(-40°F~+176°F)                  |
|                | N.W.                      | 14.5kg(31.97lb)                            |
|                | Weight(with wooden spool) | 15kg(33.07lb)                              |
|                | Packaging dimension       | Φ360mm*240mm(Φ14.17"x9.45")                |