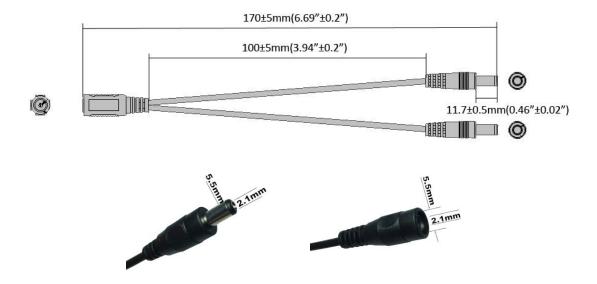

### **Technical Specifications**

| Model                 |                        | DH-HAA120           |
|-----------------------|------------------------|---------------------|
| Structure Parameter   |                        |                     |
| Conductor             | AWG                    | 26AWG               |
|                       | Material               | Tinned copper TC    |
|                       | Size                   | 7/0.16±0.008mm      |
| Insulation            | Min. average Thickness | 0.38mm              |
|                       | Material               | 45P PVC             |
|                       | Outer Diameter         | 1.3±0.10mm          |
| Length                |                        | 170±5mm(6.69"±0.2") |
| Color                 |                        | Black               |
| Rated Temperature     |                        | 80°C(176°F)         |
| Rated Voltage         |                        | 300V                |
| Flame rating          |                        | VW-1                |
| Conductor Resistance  |                        | ≤2Ω                 |
| Insulation Resistance |                        | ≥20MΩ               |

# **Dimensions (mm/inch)**