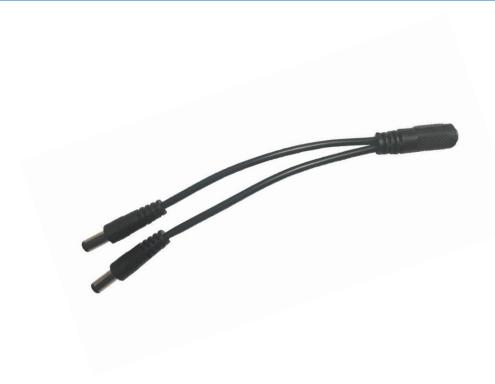

#### **Features**

- 1 DC female to 2 DC male power splitter cable, Φ5.5×Φ2.1;
- Convenient and cost effective way to power up 2 devices with 1 power adapter.