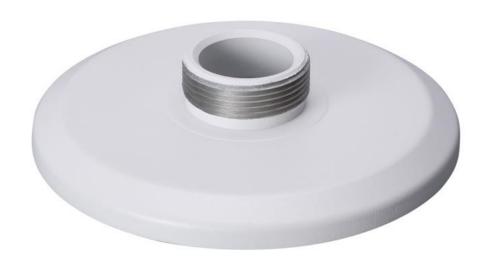

# DH-PFA101

**Mount Adapter** 

#### **Features**

- Aesthetic design
- Material: aluminum
- Mount adapter

## **Technical Specifications**

| Model                 | DH-PFA101                        |  |
|-----------------------|----------------------------------|--|
| General               |                                  |  |
| Material              | Aluminum                         |  |
| Dimension             | Ф159mmx35mm (Ф6.26"x1.38")       |  |
| Pipe Thread           | G1 1/2"                          |  |
| Load Bearing          | 3.0kg(6.61lb)                    |  |
| Weight                | 0.24kg(0.53lb)                   |  |
| Color                 | White                            |  |
| Operating Temperature | -40°C~+60°C(-40°F~+140°F)        |  |
| Humidity              | <90% RH                          |  |
| Applicable Model      | Please see "Accessory Selection" |  |