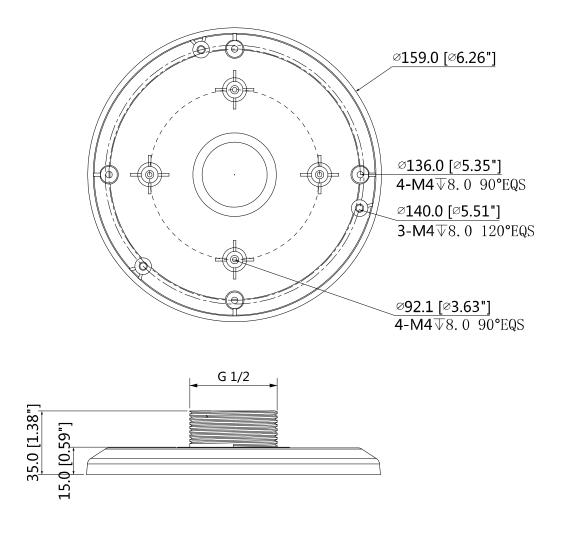

## **Dimensions (mm/inch)**

## **Technical Specifications**

| Model                 | DH-PFA101                        |  |
|-----------------------|----------------------------------|--|
| General               |                                  |  |
| Material              | Aluminum                         |  |
| Dimension             | Ф159mmx35mm (Ф6.26"x1.38")       |  |
| Pipe Thread           | G1 1/2"                          |  |
| Load Bearing          | 3.0kg(6.61lb)                    |  |
| Weight                | 0.24kg(0.53lb)                   |  |
| Color                 | White                            |  |
| Operating Temperature | -40°C~+60°C(-40°F~+140°F)        |  |
| Humidity              | <90% RH                          |  |
| Applicable Model      | Please see "Accessory Selection" |  |