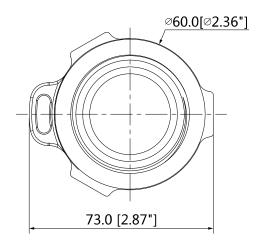

### **Dimensions (mm/inch)**

# **Technical Specifications**

| Model                 | DH-PFA111                        |  |
|-----------------------|----------------------------------|--|
| General               |                                  |  |
| Material              | Aluminum                         |  |
| Dimension             | Φ60mmx49mm (Φ2.36"x1.93")        |  |
| Pipe Thread           | G1 1/2"                          |  |
| Load Bearing          | 7.0kg(15.43lb)                   |  |
| Weight                | 0.25kg(0.55lb)                   |  |
| Color                 | White                            |  |
| Operating Temperature | -40°C~+60°C(-40°F~+140°F)        |  |
| Humidity              | <90% RH                          |  |
| Applicable Model      | Please see "Accessory Selection" |  |