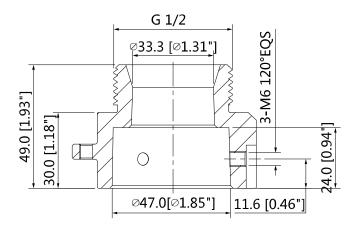

### **Dimensions (mm/inch)**

# **Technical Specifications**

| Model                 | DH-PFA111                        |  |
|-----------------------|----------------------------------|--|
| General               |                                  |  |
| Material              | Aluminum                         |  |
| Dimension             | Φ60mmx49mm (Φ2.36"x1.93")        |  |
| Pipe Thread           | G1 1/2"                          |  |
| Load Bearing          | 7.0kg(15.43lb)                   |  |
| Weight                | 0.25kg(0.55lb)                   |  |
| Color                 | White                            |  |
| Operating Temperature | -40°C~+60°C(-40°F~+140°F)        |  |
| Humidity              | <90% RH                          |  |
| Applicable Model      | Please see "Accessory Selection" |  |