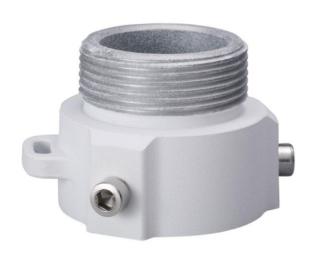

# DH-PFA111

Mount Adapter

#### **Features**

- Aesthetic design
- Material: aluminum
- Mount adapter