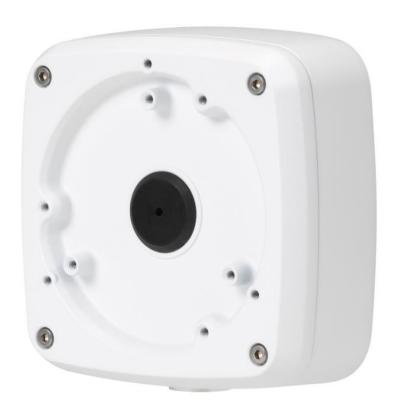

# DH-PFA123

# Water-proof Junction Box

#### **Features**

- Aesthetic design
- Material: aluminum
- IP66 junction box

# **Technical Specifications**

| Model                 | DH-PFA123                                  |  |
|-----------------------|--------------------------------------------|--|
| General               |                                            |  |
| Material              | Aluminum                                   |  |
| Dimension (WxHxD)     | 134.0mmx133.5mmx52.0mm (5.28"x5.25"x2.05") |  |
| Pipe Thread           | G3/4"                                      |  |
| Weight                | 0.54kg(1.19lb)                             |  |
| Load Bearing          | 3.0kg(6.61lb)                              |  |
| Color                 | White                                      |  |
| Protection            | IP66                                       |  |
| Operating Temperature | -40°C~+60°C(-40°F~+140°F)                  |  |
| Humidity              | 0~90% RH                                   |  |
| Applicable Model      | Please see "Accessory Selection"           |  |