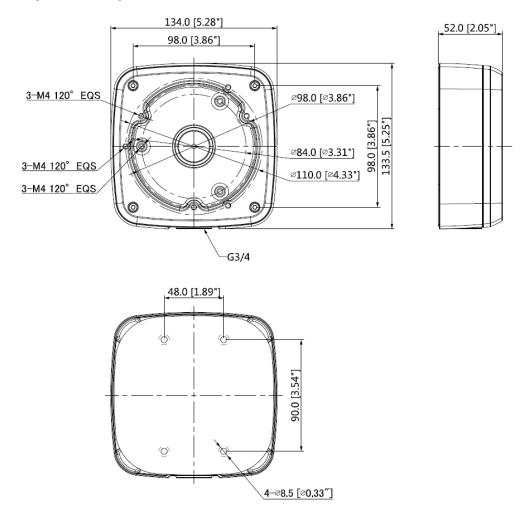

### **Dimensions (mm/inch)**

# **Technical Specifications**

| Model                 | DH-PFA123                                  |  |
|-----------------------|--------------------------------------------|--|
| General               |                                            |  |
| Material              | Aluminum                                   |  |
| Dimension (WxHxD)     | 134.0mmx133.5mmx52.0mm (5.28"x5.25"x2.05") |  |
| Pipe Thread           | G3/4"                                      |  |
| Weight                | 0.54kg(1.19lb)                             |  |
| Load Bearing          | 3.0kg(6.61lb)                              |  |
| Color                 | White                                      |  |
| Protection            | IP66                                       |  |
| Operating Temperature | -40°C~+60°C(-40°F~+140°F)                  |  |
| Humidity              | 0~90% RH                                   |  |
| Applicable Model      | Please see "Accessory Selection"           |  |