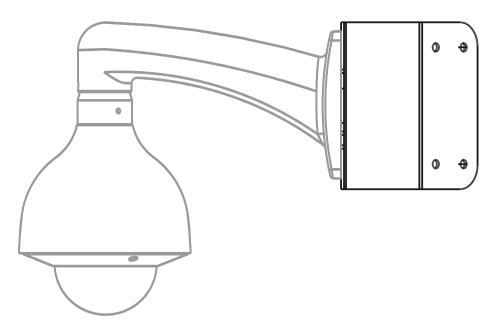

|  |
| Dimension(WxHxD)      | 243mmx170mmx138mm (9.57"x6.69"x5.43") |  |
| Pipe Thread           | N/A                                   |  |
| Operating Temperature | -40°C~+60°C(-40°F~+140°F)             |  |
| Humidity              | 0~90% RH                              |  |
| Load Bearing          | 10.0kg(22.05lb)                       |  |
| Weight                | 1.7kg(3.75lb)                         |  |
| Applicable Model      | Please see "Accessory Selection"      |  |

#### **Order Information**

| Туре         | Part Number | Description          |
|--------------|-------------|----------------------|
| Camera Mount | DH-PFA151   | Corner mount bracket |
|              | PFA151      | Corner mount bracket |

### **Dimensions (mm/inch)**



# **Application**



# **Package Information**

- Corner mount bracket \*1
- M8x25 screw \*4
- Metal anchor \*4
- Wrench \*1