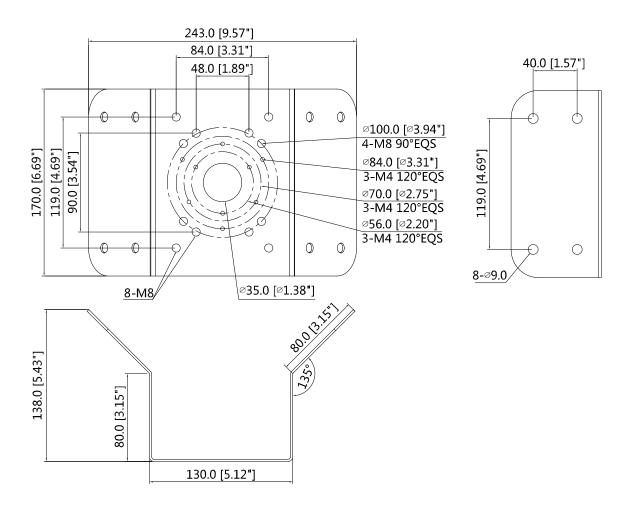

### **Dimensions (mm/inch)**

### **Technical Specifications**

| Model                 | DH-PFA151                             |  |
|-----------------------|---------------------------------------|--|
| General               |                                       |  |
| Material              | SECC                                  |  |
| Dimension(WxHxD)      | 243mmx170mmx138mm (9.57"x6.69"x5.43") |  |
| Pipe Thread           | N/A                                   |  |
| Operating Temperature | -40°C~+60°C(-40°F~+140°F)             |  |
| Humidity              | 0~90% RH                              |  |
| Load Bearing          | 10.0kg(22.05lb)                       |  |
| Weight                | 1.7kg(3.75lb)                         |  |
| Applicable Model      | Please see "Accessory Selection"      |  |