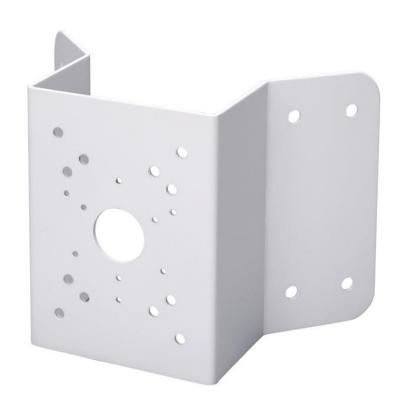

# Corner Mount Bracket

#### **Features**

- Material: SECC
- Corner mount bracket
- Aesthetic design

### **Technical Specifications**

| Model                 | DH-PFA151                             |  |
|-----------------------|---------------------------------------|--|
| General               |                                       |  |
| Material              | SECC                                  |  |
| Dimension(WxHxD)      | 243mmx170mmx138mm (9.57"x6.69"x5.43") |  |
| Pipe Thread           | N/A                                   |  |
| Operating Temperature | -40°C~+60°C(-40°F~+140°F)             |  |
| Humidity              | 0~90% RH                              |  |
| Load Bearing          | 10.0kg(22.05lb)                       |  |
| Weight                | 1.7kg(3.75lb)                         |  |
| Applicable Model      | Please see "Accessory Selection"      |  |