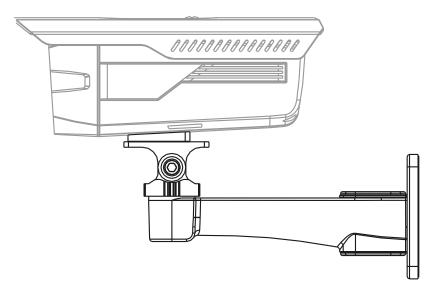

|  |
| Dimension(WxHxD)      | 58mmx88mmx190.5mm (2.28"x3.46"x7.50") |  |
| Weight                | 0.24kg(0.53lb)                        |  |
| Load Bearing          | 1kg(2.2lb)                            |  |
| Color                 | White                                 |  |
| Operating Temperature | -40°C~+60°C(-40°F~+140°F)             |  |
| Humidity              | <90% RH                               |  |
| Applicable Model      | Please see "Accessory Selection"      |  |

### **Order Information**

| Туре         | Part Number | Description        |
|--------------|-------------|--------------------|
| Camera Mount | DH-PFB121W  | Wall mount bracket |
|              | PFB121W     | Wall mount bracket |

## **Dimensions (mm/inch)**







## Application



## **Package Information**

- Wall mount bracket \*1
- 1/4-20-10UNC \*1
- ST4 screw \*3
- Plastic anchor \*4
- Wrench \*1