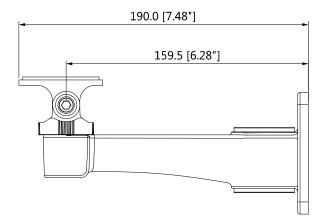

## **Dimensions (mm/inch)**

## **Technical Specifications**

| Model                 | DH-PFB121W                            |  |
|-----------------------|---------------------------------------|--|
| General               |                                       |  |
| Material              | Aluminum                              |  |
| Dimension(WxHxD)      | 58mmx88mmx190.5mm (2.28"x3.46"x7.50") |  |
| Weight                | 0.24kg(0.53lb)                        |  |
| Load Bearing          | 1kg(2.2lb)                            |  |
| Color                 | White                                 |  |
| Operating Temperature | -40°C~+60°C(-40°F~+140°F)             |  |
| Humidity              | <90% RH                               |  |
| Applicable Model      | Please see "Accessory Selection"      |  |