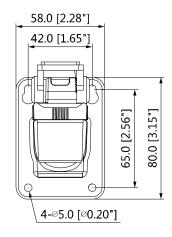

| Aluminum                              |  |
| Dimension(WxHxD)      | 58mmx88mmx190.5mm (2.28"x3.46"x7.50") |  |
| Weight                | 0.24kg(0.53lb)                        |  |
| Load Bearing          | 1kg(2.2lb)                            |  |
| Color                 | White                                 |  |
| Operating Temperature | -40°C~+60°C(-40°F~+140°F)             |  |
| Humidity              | <90% RH                               |  |
| Applicable Model      | Please see "Accessory Selection"      |  |

### **Order Information**

| Туре         | Part Number | Description        |
|--------------|-------------|--------------------|
| Camera Mount | DH-PFB121W  | Wall mount bracket |
|              | PFB121W     | Wall mount bracket |

## **Dimensions (mm/inch)**







## Application



## **Package Information**

- Wall mount bracket \*1
- 1/4-20-10UNC \*1
- ST4 screw \*3
- Plastic anchor \*4
- Wrench \*1