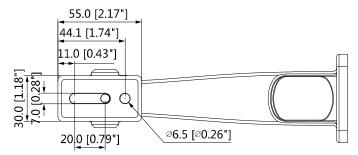

| Aluminum                              |  |
| Dimension(WxHxD)      | 58mmx88mmx190.5mm (2.28"x3.46"x7.50") |  |
| Weight                | 0.24kg(0.53lb)                        |  |
| Load Bearing          | 1kg(2.2lb)                            |  |
| Color                 | White                                 |  |
| Operating Temperature | -40°C~+60°C(-40°F~+140°F)             |  |
| Humidity              | <90% RH                               |  |
| Applicable Model      | Please see "Accessory Selection"      |  |

### **Order Information**

| Туре         | Part Number | Description        |
|--------------|-------------|--------------------|
| Camera Mount | DH-PFB121W  | Wall mount bracket |
|              | PFB121W     | Wall mount bracket |

## **Dimensions (mm/inch)**







## Application



## **Package Information**

- Wall mount bracket \*1
- 1/4-20-10UNC \*1
- ST4 screw \*3
- Plastic anchor \*4
- Wrench \*1