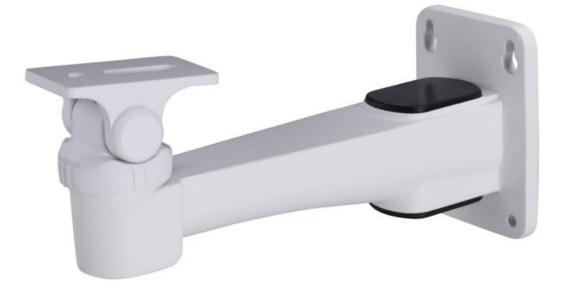

# DH-PFB121W Wall Mount Bracket

#### **Features**

- Aesthetic design
- Wall mount bracket
- Material: aluminum