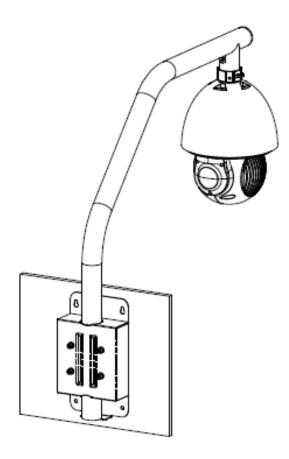

| Dimension (WxHxD)     | 879mmx836mmx180mm (34.59"x32.91"x7.09") |  |
| Operating Temperature | -40°C∼+60°C (-40°F∼+140°F)              |  |
| Humidity              | 0~90% RH                                |  |
| Load Bearing          | 7kg (15.43lb)                           |  |
| Weight                | 4.3kg (9.48lb)                          |  |
| Color                 | White                                   |  |
| Applicable Model      | Please see "Accessory Selection"        |  |

### **Order Information**

| Туре         | Part Number | Description           |
|--------------|-------------|-----------------------|
| Camera Mount | DH-PFB303S  | Parapet mount bracket |
|              | PFB303S     | Parapet mount bracket |

### **Dimensions (mm/inch)**



### **Application**



## **Package Information**

- Parapet mount bracket \*1
- Metal anchor \*4
- Wrench \*1