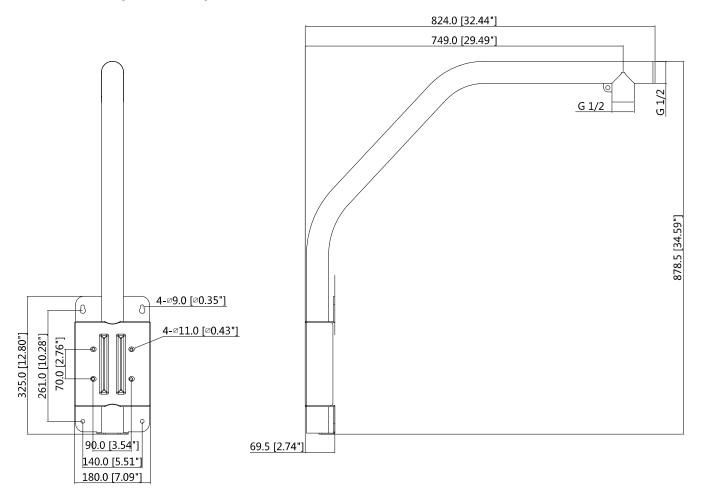

### **Dimensions (mm/inch)**

### **Technical Specifications**

| Model                 | DH-PFB303S                              |  |
|-----------------------|-----------------------------------------|--|
| General               |                                         |  |
| Material              | Aluminum & SUS 430                      |  |
| Dimension (WxHxD)     | 879mmx836mmx180mm (34.59"x32.91"x7.09") |  |
| Operating Temperature | -40°C∼+60°C (-40°F∼+140°F)              |  |
| Humidity              | 0~90% RH                                |  |
| Load Bearing          | 7kg (15.43lb)                           |  |
| Weight                | 4.3kg (9.48lb)                          |  |
| Color                 | White                                   |  |
| Applicable Model      | Please see "Accessory Selection"        |  |