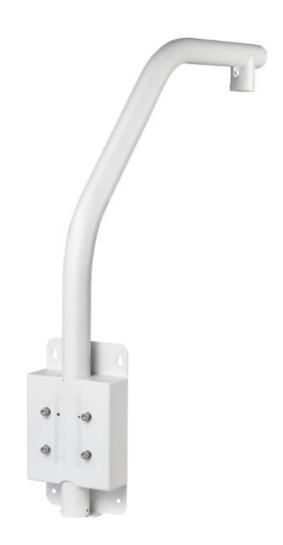

# DH-PFB303S

## Parapet Mount Bracket

#### **Features**

- Rotatable, easy to install
- Parapet mount bracket
- Aesthetic design