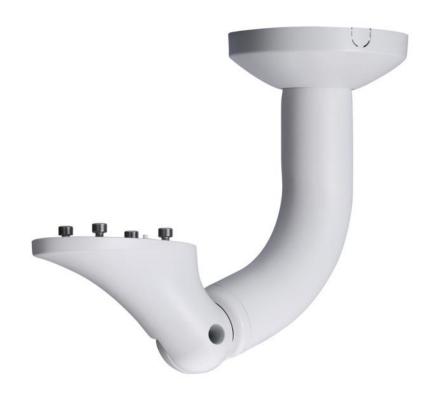

# DH-PFB600W

# 14" Housing Ceiling Mount Bracket

#### **Features**

- Material: aluminum & PC
- Wall mount bracket
- Hidden line design
- Aesthetic design