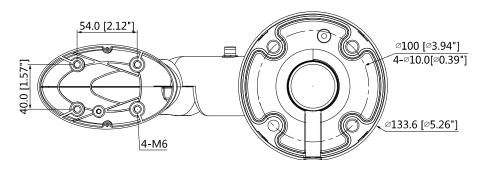

### **Dimensions (mm/inch)**

# **Technical Specifications**

| Model                 | DH-PFB600W                               |  |
|-----------------------|------------------------------------------|--|
| General               |                                          |  |
| Material              | Aluminum & PC                            |  |
| Dimension             | 314mmx250mmxΦ133mm (12.36"x9.84"xΦ5.24") |  |
| Load Bearing          | 3.0kg (8.82lb)                           |  |
| Weight                | 0.99kg (1.32lb)                          |  |
| Color                 | White                                    |  |
| Operating Temperature | -40°C~+60°C (-40°F~+140°F)               |  |
| Humidity              | 0~90% RH                                 |  |
| Applicable Model      | Please see "Accessory Selection"         |  |