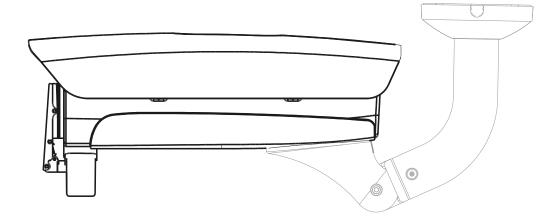

133mm (12.36"x9.84"xΦ5.24") |  |
| Load Bearing          | 3.0kg (8.82lb)                           |  |
| Weight                | 0.99kg (1.32lb)                          |  |
| Color                 | White                                    |  |
| Operating Temperature | -40°C~+60°C (-40°F~+140°F)               |  |
| Humidity              | 0~90% RH                                 |  |
| Applicable Model      | Please see "Accessory Selection"         |  |

#### **Order Information**

| Туре         | Part Number | Description                   |
|--------------|-------------|-------------------------------|
| Camera Mount | DH-PFB600W  | Housing ceiling mount bracket |
|              | PFB600W     | Housing ceiling mount bracket |

### **Dimensions (mm/inch)**





# **Application**



# **Package Information**

• Housing ceiling mount bracket \*1