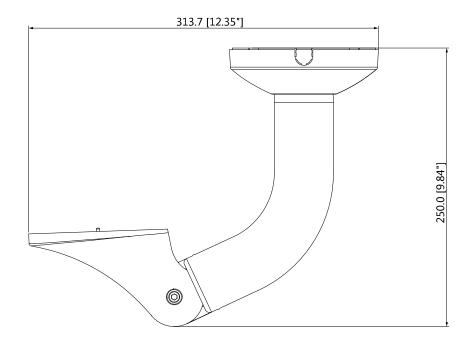

### **Dimensions (mm/inch)**

# **Technical Specifications**

| Model                 | DH-PFB600W                               |  |
|-----------------------|------------------------------------------|--|
| General               |                                          |  |
| Material              | Aluminum & PC                            |  |
| Dimension             | 314mmx250mmxΦ133mm (12.36"x9.84"xΦ5.24") |  |
| Load Bearing          | 3.0kg (8.82lb)                           |  |
| Weight                | 0.99kg (1.32lb)                          |  |
| Color                 | White                                    |  |
| Operating Temperature | -40°C~+60°C (-40°F~+140°F)               |  |
| Humidity              | 0~90% RH                                 |  |
| Applicable Model      | Please see "Accessory Selection"         |  |