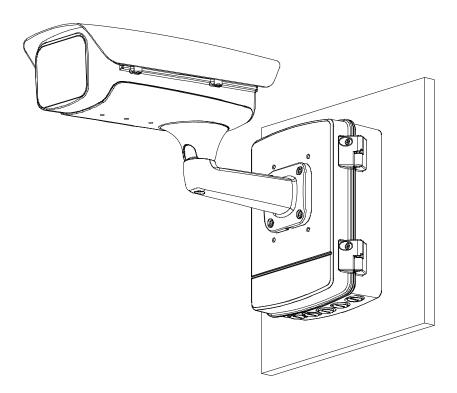

|  |
| Load Bearing          | 4.0kg(8.82lb)                                |  |
| Weight                | 0.56kg(1.23lb)                               |  |
| Color                 | White                                        |  |
| Operating Temperature | -40°C ~+60°C (-40°F ~+140°F)                 |  |
| Humidity              | 0~90% RH                                     |  |
| Applicable Model      | Please see "Accessory Selection"             |  |

#### **Order Information**

| Туре         | Part Number | Description                |
|--------------|-------------|----------------------------|
| Camera Mount | DH-PFB604W  | Housing wall mount bracket |
|              | PFB604W     | Housing wall mount bracket |

## **Dimensions (mm/inch)**





## **Application**



### **Package Information**

- Housing wall mount bracket \*1
- ST6x45 screw \*4
- Plastic anchor \*4
- Wrench \*1