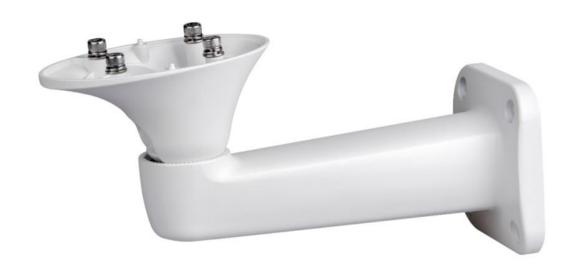

# 14" Housing Wall Mount Bracket

#### **Features**

- Material: aluminum
- Wall mount bracket
- Hidden line design
- Aesthetic design