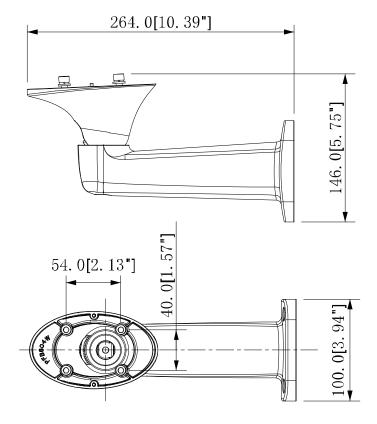

## **Dimensions (mm/inch)**

# **Technical Specifications**

| Model                 | DH-PFB604W                                   |  |
|-----------------------|----------------------------------------------|--|
| General               |                                              |  |
| Material              | Aluminum                                     |  |
| Dimension             | 264.0mmx100.0mmx146.0mm (10.39"x3.94"x5.75") |  |
| Inch Thread           | M20(G1/2")                                   |  |
| Load Bearing          | 4.0kg(8.82lb)                                |  |
| Weight                | 0.56kg(1.23lb)                               |  |
| Color                 | White                                        |  |
| Operating Temperature | -40°C ~+60°C (-40°F ~+140°F)                 |  |
| Humidity              | 0~90% RH                                     |  |
| Applicable Model      | Please see "Accessory Selection"             |  |