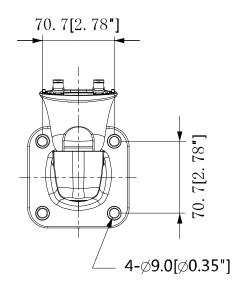

## **Dimensions (mm/inch)**

# **Technical Specifications**

| Model                 | DH-PFB604W                                   |  |
|-----------------------|----------------------------------------------|--|
| General               |                                              |  |
| Material              | Aluminum                                     |  |
| Dimension             | 264.0mmx100.0mmx146.0mm (10.39"x3.94"x5.75") |  |
| Inch Thread           | M20(G1/2")                                   |  |
| Load Bearing          | 4.0kg(8.82lb)                                |  |
| Weight                | 0.56kg(1.23lb)                               |  |
| Color                 | White                                        |  |
| Operating Temperature | -40°C ~+60°C (-40°F ~+140°F)                 |  |
| Humidity              | 0~90% RH                                     |  |
| Applicable Model      | Please see "Accessory Selection"             |  |