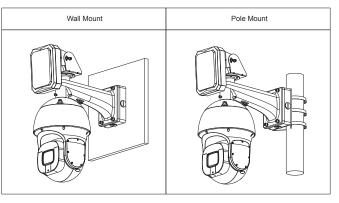

#### General

| Model                 | DH-PFB414W                                                            |  |
|-----------------------|-----------------------------------------------------------------------|--|
| Material              | Aluminum alloy                                                        |  |
| Product Dimensions    | 384.5 mm × 285.5 mm × 149.6 mm (15.14" × 11.24"<br>× 5.89")           |  |
| Net Weight            | 2.7 kg (5.95 lb)                                                      |  |
| Load Bearing          | PTZ camera: 10 kg (22.05 lb)<br>Radar: 3 kg (6.61 lb)                 |  |
| Operating Temperature | -40°C to 70°C (-40°F to 158°F)                                        |  |
| Operating Humidity    | <90% (RH)                                                             |  |
| Installation          | Wall mount                                                            |  |
| Color                 | White                                                                 |  |
| Applicable Model      | Radar: PFR4K-E series, PFR4K-D series<br>PTZ camera: SD4/5/6/8 series |  |