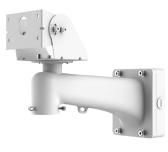

# DH-PFB414W Radar-PTZ Linkage Bracket

- Special for radar and PTZ camera smart tracking system, integrated design, elegant and beautiful
- Aluminum alloy material, reliable load bearing
- Wires can be routed from side with integral junction box, convenient installation and wiring
- Available for integrated installation of multitype radars and PTZ cameras