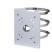

#### **Ordering Information**

| Туре                      | Model      | Description               |
|---------------------------|------------|---------------------------|
| Bracket                   | DH-PFB414W | Radar-PTZ Linkage Bracket |
| Accessories<br>(Optional) | PFA150     | Pole Mount Bracket        |
|                           | PFA151     | Corner Mount Bracket      |

#### Optional

PFA150 Pole Mount Bracket

PFA151 Corner Mount Bracket