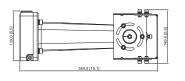

#### General

| Model                 | DH-PFB414W                                                            |  |
|-----------------------|-----------------------------------------------------------------------|--|
| Material              | Aluminum alloy                                                        |  |
| Product Dimensions    | 384.5 mm × 285.5 mm × 149.6 mm (15.14" × 11.24"<br>× 5.89")           |  |
| Net Weight            | 2.7 kg (5.95 lb)                                                      |  |
| Load Bearing          | PTZ camera: 10 kg (22.05 lb)<br>Radar: 3 kg (6.61 lb)                 |  |
| Operating Temperature | -40°C to 70°C (-40°F to 158°F)                                        |  |
| Operating Humidity    | <90% (RH)                                                             |  |
| Installation          | Wall mount                                                            |  |
| Color                 | White                                                                 |  |
| Applicable Model      | Radar: PFR4K-E series, PFR4K-D series<br>PTZ camera: SD4/5/6/8 series |  |

### Dimensions (mm[inch])

Rev 001.001 © 2020 Dahua. All rights reserved. Design and specifications are subject to change without notice Pictures in the document are for reference only, and the actual product shall prevail.