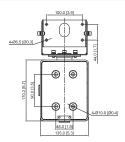

#### General

| Model                 | DH-PFB414W                                                            |  |
|-----------------------|-----------------------------------------------------------------------|--|
| Material              | Aluminum alloy                                                        |  |
| Product Dimensions    | 384.5 mm × 285.5 mm × 149.6 mm (15.14" × 11.24"<br>× 5.89")           |  |
| Net Weight            | 2.7 kg (5.95 lb)                                                      |  |
| Load Bearing          | PTZ camera: 10 kg (22.05 lb)<br>Radar: 3 kg (6.61 lb)                 |  |
| Operating Temperature | -40°C to 70°C (-40°F to 158°F)                                        |  |
| Operating Humidity    | <90% (RH)                                                             |  |
| Installation          | Wall mount                                                            |  |
| Color                 | White                                                                 |  |
| Applicable Model      | Radar: PFR4K-E series, PFR4K-D series<br>PTZ camera: SD4/5/6/8 series |  |

### Dimensions (mm[inch])

Rev 001.001 © 2020 Dahua. All rights reserved. Design and specifications are subject to change without notice Pictures in the document are for reference only, and the actual product shall prevail.