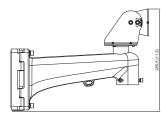

# DH-PFB414W Radar-PTZ Linkage Bracket

- Special for radar and PTZ camera smart tracking system, integrated design, elegant and beautiful
- Aluminum alloy material, reliable load bearing
- Wires can be routed from side with integral junction box, convenient installation and wiring
- Available for integrated installation of multitype radars and PTZ cameras