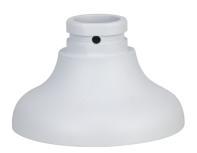

## Mount Adapter

- Aluminum alloy material
- Matched with particular cameras, beautiful and elegant designed

#### Scene

Suitable for camera mounting with operating temperature from  $-40^{\circ}$ C to  $+60^{\circ}$ C ( $-40^{\circ}$ F to  $+140^{\circ}$ F) and relative humidity less than 90%.

| Technical Specification |                                                                                                             |  |
|-------------------------|-------------------------------------------------------------------------------------------------------------|--|
| Model                   | DH-PFA109                                                                                                   |  |
| Material                | Aluminum alloy                                                                                              |  |
| Dimensions              | 134.1 mm $\times$ 134.1 mm $\times$ 83.5 mm (5.28" $\times$ 5.28" $\times$ 3.29") (L $\times$ W $\times$ H) |  |
| Weight                  | 0.3 kg (0.66 lb)                                                                                            |  |
| Load Bearing            | 1.0 kg (2.2 lb)                                                                                             |  |
| Operating Temperature   | -40°C to +60°C (-40°F to +140°F)                                                                            |  |
| Operating Humidity      | <90% (RH)                                                                                                   |  |
| Color                   | White                                                                                                       |  |
| Applicable Camera       | Please see "Accessory Selection"                                                                            |  |