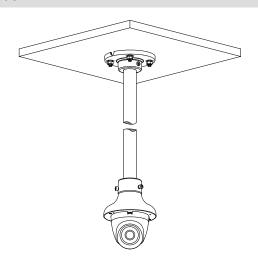

|
| Operating Temperature   | -40°C to +60°C (-40°F to +140°F)                                                                            |  |
| Operating Humidity      | <90% (RH)                                                                                                   |  |
| Color                   | White                                                                                                       |  |
| Applicable Camera       | Please see "Accessory Selection"                                                                            |  |

| Ordering Information |           |               |
|----------------------|-----------|---------------|
| Туре                 | Model     | Description   |
| Camera Mount         | DH-PFA109 | Mount Adapter |

#### Installation



### Dimensions (mm[inch])