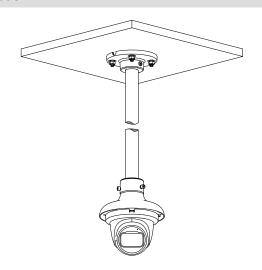

|
| Operating Temperature   | -40°C to +60°C (-40°F to +140°F)                                                                            |
| Operating Humidity      | <90% (RH)                                                                                                   |
| Color                   | White                                                                                                       |
| Applicable Camera       | Please see "Accessory Selection"                                                                            |

| Ordering Information |           |               |
|----------------------|-----------|---------------|
| Туре                 | Model     | Description   |
| Camera Mount         | DH-PFA10C | Mount Adapter |

#### Installation



### Dimensions (mm[inch])