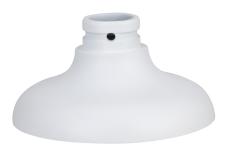

## Mount Adapter

- · Aluminum alloy material
- · Matched with particular cameras, beautiful and elegant designed

#### Scene

Suitable for camera mounting with operating temperature from  $-40^{\circ}$ C to  $+60^{\circ}$ C ( $-40^{\circ}$ F to  $+140^{\circ}$ F) and relative humidity less than 90%.

| Technical Specification |                                                                                                             |
|-------------------------|-------------------------------------------------------------------------------------------------------------|
| Model                   | DH-PFA10C                                                                                                   |
| Material                | Aluminum alloy                                                                                              |
| Dimensions              | 166.0 mm $\times$ 166.0 mm $\times$ 83.5 mm (6.53" $\times$ 6.53" $\times$ 3.29") (L $\times$ W $\times$ H) |
| Weight                  | 0.43 kg (0.95 lb)                                                                                           |
| Load Bearing            | 3.0 kg (6.61 lb)                                                                                            |
| Operating Temperature   | -40°C to +60°C (-40°F to +140°F)                                                                            |
| Operating Humidity      | <90% (RH)                                                                                                   |
| Color                   | White                                                                                                       |
| Applicable Camera       | Please see "Accessory Selection"                                                                            |