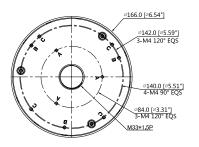

#### Scene

Suitable for camera mounting with operating temperature from  $-40^{\circ}$ C to  $+60^{\circ}$ C ( $-40^{\circ}$ F to  $+140^{\circ}$ F) and relative humidity less than 90%.

| Technical Specification |                                                                                                             |
|-------------------------|-------------------------------------------------------------------------------------------------------------|
| Model                   | DH-PFA10C                                                                                                   |
| Material                | Aluminum alloy                                                                                              |
| Dimensions              | 166.0 mm $\times$ 166.0 mm $\times$ 83.5 mm (6.53" $\times$ 6.53" $\times$ 3.29") (L $\times$ W $\times$ H) |
| Weight                  | 0.43 kg (0.95 lb)                                                                                           |
| Load Bearing            | 3.0 kg (6.61 lb)                                                                                            |
| Operating Temperature   | -40°C to +60°C (-40°F to +140°F)                                                                            |
| Operating Humidity      | <90% (RH)                                                                                                   |
| Color                   | White                                                                                                       |
| Applicable Camera       | Please see "Accessory Selection"                                                                            |

### Dimensions (mm[inch])