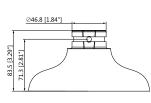

#### Scene

Suitable for camera mounting with operating temperature from  $-40^{\circ}$ C to  $+60^{\circ}$ C ( $-40^{\circ}$ F to  $+140^{\circ}$ F) and relative humidity less than 90%.

| Technical Specification |                                                                                                             |
|-------------------------|-------------------------------------------------------------------------------------------------------------|
| Model                   | DH-PFA10C                                                                                                   |
| Material                | Aluminum alloy                                                                                              |
| Dimensions              | 166.0 mm $\times$ 166.0 mm $\times$ 83.5 mm (6.53" $\times$ 6.53" $\times$ 3.29") (L $\times$ W $\times$ H) |
| Weight                  | 0.43 kg (0.95 lb)                                                                                           |
| Load Bearing            | 3.0 kg (6.61 lb)                                                                                            |
| Operating Temperature   | -40°C to +60°C (-40°F to +140°F)                                                                            |
| Operating Humidity      | <90% (RH)                                                                                                   |
| Color                   | White                                                                                                       |
| Applicable Camera       | Please see "Accessory Selection"                                                                            |

### Dimensions (mm[inch])