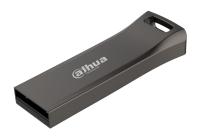

# DHI-USB-U156-20-8GB/16GB/32GB

**USB Flash Drive** 

- Exclusive appearance with metal mini casing
- · Waterproof and portable; safe and reliable
- · Shockproof and anti-drop for great quality

The USB flash drive is intended to meet the needs of users for daily file transfer.

# **System Overview**

The product is easy to hold and plug because of the protruding edge. Smooth surface can be engraved with words to turn the product to a personalized gift.