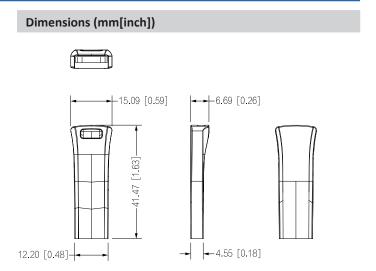

#### General

| Product<br>Dimensions    | 41.1 mm × 14.8 mm × 6.7 mm (1.62" × 0.58" × 0.26") |  |  |
|--------------------------|----------------------------------------------------|--|--|
| Packaging<br>Dimensions  | 132 mm × 100 mm × 7.8 mm (5.20" × 3.94" × 0.31")   |  |  |
| Operating<br>Temperature | 0 °C to +60 °C (+32 °F to +140 °F)                 |  |  |
| Storage<br>Temperature   | −20 °C to +70 °C (−4 °F to +158 °F)                |  |  |
| Net Weight               | 8 g (0.02 lb)                                      |  |  |
| Gross Weight             | 20 g (0.04 lb)                                     |  |  |
| Max Operating<br>Voltage | 5 V                                                |  |  |
| Max Operating<br>Current | 150 mA                                             |  |  |
| Warranty                 | 5-year limited warranty                            |  |  |