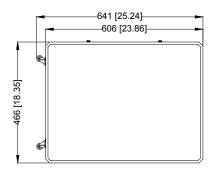

## Dimensions (mm[inch])

Rev 001.001 © 2020 Dahua. All rights reserved. Design and specifications are subject to change without notice Pictures in the document are for reference only, and the actual product shall prevail.

## Function

| Cover Opening Angle     | 100°                                                                                          |
|-------------------------|-----------------------------------------------------------------------------------------------|
| Movement Method         | 4 wheels                                                                                      |
| Wheel Braking System    | Yes                                                                                           |
| Performance             |                                                                                               |
| Load Bearing Capacity   | 10 kg (22.05 lb)                                                                              |
| General                 |                                                                                               |
| Color                   | Black                                                                                         |
| Casing                  | Aluminum alloy                                                                                |
| Interior                | Acrylic plate                                                                                 |
| Certifications          | RoHs                                                                                          |
| Dimensions              | 641.0 mm × 466.0 mm × 354.0 mm (25.24" ×18.35" $\times$ 13.94", including wheels and handles) |
| Operating Temperature   | -10°C to +55°C (+14°F to +131°F)                                                              |
| Operating Humidity      | 10%RH–90%RH (non-condensing)                                                                  |
| Net Weight              | 10 kg (22.05 lb)                                                                              |
| Gross Weight            | 13 kg (28.66 lb)                                                                              |
| Wire Drawing            | Cover: Dahua logo; interior: function symbol                                                  |
| Anti-collision          | Durable frames and corners                                                                    |
| Acrylic Plate Thickness | 8mm (0.31")                                                                                   |
| Handle                  | 2 (1 telescopic)                                                                              |
|                         |                                                                                               |