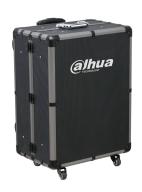

## DHI-VTM501 Access Control Case DHI-VTM501

- Suitcase-shaped, portable.
- · Made of aluminium alloy; durable frames and corners.
- Multidirectional wheel and braking system.
- Black extruded dots appearance.
- Black acrylic board makes the suitcase more lustrous.
- Two handles (one telescopic).