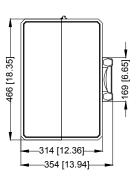

## Dimensions (mm[inch])

Rev 001.001 © 2020 Dahua. All rights reserved. Design and specifications are subject to change without notice Pictures in the document are for reference only, and the actual product shall prevail.

## Function

| Cover Opening Angle     | 100°                                                                                          |
|-------------------------|-----------------------------------------------------------------------------------------------|
| Movement Method         | 4 wheels                                                                                      |
| Wheel Braking System    | Yes                                                                                           |
| Performance             |                                                                                               |
| Load Bearing Capacity   | 10 kg (22.05 lb)                                                                              |
| General                 |                                                                                               |
| Color                   | Black                                                                                         |
| Casing                  | Aluminum alloy                                                                                |
| Interior                | Acrylic plate                                                                                 |
| Certifications          | RoHs                                                                                          |
| Dimensions              | 641.0 mm × 466.0 mm × 354.0 mm (25.24" ×18.35" $\times$ 13.94", including wheels and handles) |
| Operating Temperature   | -10°C to +55°C (+14°F to +131°F)                                                              |
| Operating Humidity      | 10%RH–90%RH (non-condensing)                                                                  |
| Net Weight              | 10 kg (22.05 lb)                                                                              |
| Gross Weight            | 13 kg (28.66 lb)                                                                              |
| Wire Drawing            | Cover: Dahua logo; interior: function symbol                                                  |
| Anti-collision          | Durable frames and corners                                                                    |
| Acrylic Plate Thickness | 8mm (0.31")                                                                                   |
| Handle                  | 2 (1 telescopic)                                                                              |
|                         |                                                                                               |