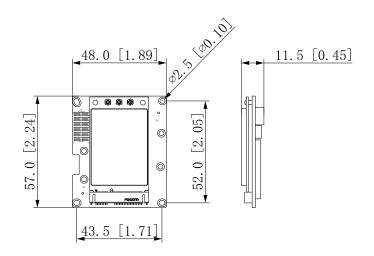

## Dimensions (mm/inch)

Rev 002.000 © 2022 Dahua. All rights reserved. Design and specifications are subject to change without notice. The images, specifications and information mentioned in the document are only for reference, and might differ from the actual product.