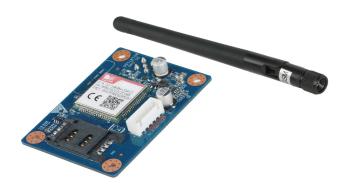

## ARA58-G-EN, ARA58-G-IT

- · Simple installation, connects directly to PCB's connector.
- · Sends messages to alert you of events. You can remotely control the device through the message.
- · Calls and leaves voice messages to inform you of alarms. You can remotely control the device through the voice menu.
- · Sends messages with your phone bill regularly.
- · English language version model: ARA58-G-EN.
- · Italy language version model: ARA58-G-IT.

| Technical Specification    |                                       |
|----------------------------|---------------------------------------|
| Network Mode               | GSM850; EGSM900; DCS1800; PCS1900 MHz |
| Environmental Class        | Ш                                     |
| Enclosure dimensions       | 71 × 51 × 24 mm                       |
| Operating Temperature      | −10 °C to +55 °C                      |
| Humidity                   | 10% – 90%                             |
| Device Weight              | <90 g                                 |
| Number of SMS notification | 8                                     |
| Number of Vocal message    | 8                                     |