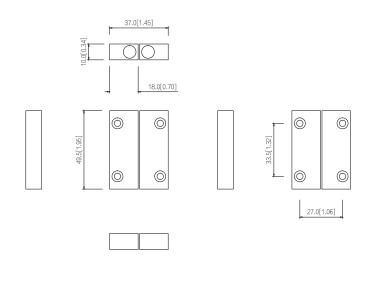

|  |
| Anti-corrosion Level    | Basic Protection                                                |  |
| Storage Temperature     | -10 °C to +55 °C (+14 °F to +131 °F)                            |  |

| Storage Humidity     | 10%-90% (RH)                                                       |
|----------------------|--------------------------------------------------------------------|
| Packaging Dimensions | 55.0 mm × 25.0 mm × 70.0 mm (2.17" × 0.98" × 2.76")<br>(L × W × H) |

| Ordering Information |            |                   |
|----------------------|------------|-------------------|
| Туре                 | Model      | Description       |
| Door Contact         | DHI-ARD312 | Iron Door Contact |

### Dimensions (mm[inch])



Rev 002.000