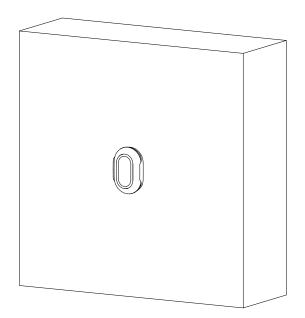

#### General

| Operating Temperature | -10 °C to +55 °C (+14 °F to +131 °F) (indoor)                 |  |
|-----------------------|---------------------------------------------------------------|--|
| Operating Humidity    | 10%–90% (RH)                                                  |  |
| Battery Model         | CR2032                                                        |  |
| Battery Life          | 3 years (if used twice a week)                                |  |
| Product Dimensions    | 55 mm × 36 mm × 14.2 mm (2.17" × 1.42" × 0.56") (L × W × H)   |  |
| Packaging Dimensions  | 95 mm × 59.5 mm × 30.5 mm (3.74" × 2.34" × 1.20") (L × W × H) |  |
| Installation          | Wall mount; portable                                          |  |
| Net Weight            | 18 g (0.04 lb)                                                |  |
| Gross Weight          | 48 g (0.11 lb)                                                |  |
| Certifications        | CE                                                            |  |
| Casing Material       | PC + ABS                                                      |  |
| Protection            | IP54                                                          |  |

# Dimensions (mm[inch])