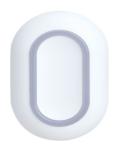

# DHI-ARD821-W2

# Wireless Panic Button

- Two-way RF communication.
- Provides multiple LED colors to indicate different statuses.
- · Cloud update and automatic recovery from update failure.
- Offers accidental press prevention.
- IP54 rated.

#### **System Overview**

Highly intuitive, the Wireless Panic Button supports multiple types of alarms to meet a wide variety of scenarios, triggering alarms for intrusions, fire, gas leaks, and more. It can also be used to notify the monitoring center and your loved ones that you are in need of medical aid, allowing them the opportunity to come to your assistance. Notices of alarm events are sent to the monitoring center to ensure a prompt response, and to you to keep you up to date.