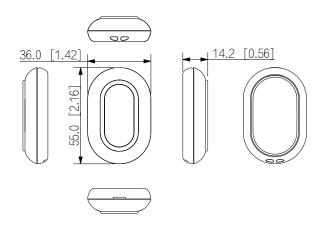

#### General

| Operating Temperature | -10 °C to +55 °C (+14 °F to +131 °F) (indoor)                 |  |
|-----------------------|---------------------------------------------------------------|--|
| Operating Humidity    | 10%–90% (RH)                                                  |  |
| Battery Model         | CR2032                                                        |  |
| Battery Life          | 3 years (if used twice a week)                                |  |
| Product Dimensions    | 55 mm × 36 mm × 14.2 mm (2.17" × 1.42" × 0.56") (L × W × H)   |  |
| Packaging Dimensions  | 95 mm × 59.5 mm × 30.5 mm (3.74" × 2.34" × 1.20") (L × W × H) |  |
| Installation          | Wall mount; portable                                          |  |
| Net Weight            | 18 g (0.04 lb)                                                |  |
| Gross Weight          | 48 g (0.11 lb)                                                |  |
| Certifications        | CE                                                            |  |
| Casing Material       | PC + ABS                                                      |  |
| Protection            | IP54                                                          |  |

# Dimensions (mm[inch])