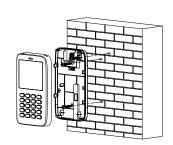

Casing                 | PC + ABS         |

- 5 intuitive indicators, including zone status, fault, arming/disarming, network, and communication indicators to quickly identify the status of the system.
- Powerful search engine to find information on the zone status, system faults, program version, and communication parameters.
- · Arm and disarm locally for added convenience.
- Multiple search functions such as controller programming, arming/ disarming, alarm cancelling, bypassing/unbypassing, relay operations, zone status search, and walk test.

| Ordering Information |            |              |  |
|----------------------|------------|--------------|--|
| Туре                 | Model      | Description  |  |
| Alarm<br>Keypad      | DHI-ARK50C | Alarm keypad |  |

#### Installation





#### Dimensions (mm [inch])



## Dimensions (mm [inch])