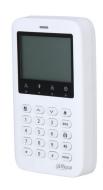

# DHI-ARK50C

# Alarm Keypad

#### Interface

| Screen          | Resolution: 128 × 64 LCD<br>Size: 56.27 mm × 38.35 mm (2.22"" × 1.51"") |
|-----------------|-------------------------------------------------------------------------|
| Indicator Light | Zone status, fault, arming/disarming, network and communication         |
| Button          | 0–9, Menu, Up, Down, *, #, Fire, Medical, Arm, Bypass, and Enter        |
| RS-485          | 1                                                                       |
| Buzzer          | Built-in                                                                |