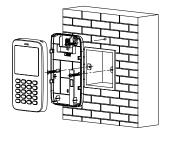

| Casing                 | PC + ABS         |

- 5 intuitive indicators, including zone status, fault, arming/disarming, network, and communication indicators to quickly identify the status of the system.
- Powerful search engine to find information on the zone status, system faults, program version, and communication parameters.
- · Arm and disarm locally for added convenience.
- Multiple search functions such as controller programming, arming/ disarming, alarm cancelling, bypassing/unbypassing, relay operations, zone status search, and walk test.

| Ordering Information |            |              |  |
|----------------------|------------|--------------|--|
| Туре                 | Model      | Description  |  |
| Alarm<br>Keypad      | DHI-ARK50C | Alarm keypad |  |

#### Installation





#### Dimensions (mm [inch])



## Dimensions (mm [inch])