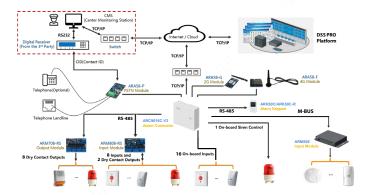

ndicators, including zone status, fault, arming/disarming, network, and communication indicators to quickly identify the status of the system.
- Powerful search engine to find information on the zone status, system faults, program version, and communication parameters.
- · Arm and disarm locally for added convenience.
- Multiple search functions such as controller programming, arming/ disarming, alarm cancelling, bypassing/unbypassing, relay operations, zone status search, and walk test.

| Ordering Information |            |              |  |
|----------------------|------------|--------------|--|
| Туре                 | Model      | Description  |  |
| Alarm<br>Keypad      | DHI-ARK50C | Alarm keypad |  |

#### Installation





#### Dimensions (mm [inch])



## Dimensions (mm [inch])