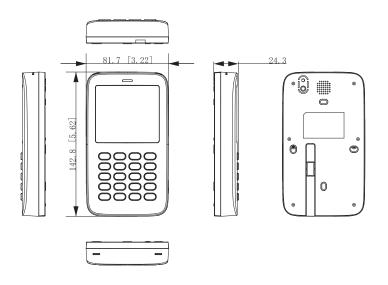

BS         |

- 5 intuitive indicators, including zone status, fault, arming/disarming, network, and communication indicators to quickly identify the status of the system.
- Powerful search engine to find information on the zone status, system faults, program version, and communication parameters.
- · Arm and disarm locally for added convenience.
- Multiple search functions such as controller programming, arming/ disarming, alarm cancelling, bypassing/unbypassing, relay operations, zone status search, and walk test.

| Ordering Information |            |              |  |
|----------------------|------------|--------------|--|
| Туре                 | Model      | Description  |  |
| Alarm<br>Keypad      | DHI-ARK50C | Alarm keypad |  |

#### Installation





#### Dimensions (mm [inch])



## Dimensions (mm [inch])