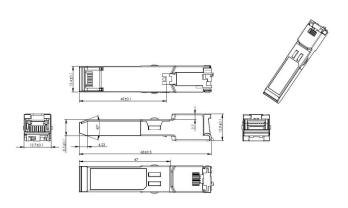

## **Technical Specification**

| Hardware                   |                                                                    |
|----------------------------|--------------------------------------------------------------------|
| Speed                      | 1 Gbps                                                             |
| Performance                |                                                                    |
| Transmission Distance      | 100 m (328.08 ft)                                                  |
| Storage Temperature        | -40 °C to +85 °C (-40 °F to +185 °F)                               |
| Operating Humidity         | 5%–95% (RH), non-condensing                                        |
| Operating Temperature      | -40 °C to +85 °C (-40 °F to +185 °F)                               |
| Max. Speed of Optical Port | 1 Gbps                                                             |
| Product Dimensions         | 68.0 mm × 13.7 mm × 13.8 mm (2.68" × 0.54" × 0.54")<br>(L × W × H) |

## Dimensions (mm[inch])