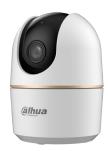

# DH-H3AE

# 3 MP Indoor Fixed-focal Wi-Fi Pan & Tilt Network Camera

- 3-MP 1/3.2" CMOS image sensor, low luminance, and high definition image.
- Outputs max. 3 MP (2304 × 1296)@25/30 fps.
- H.265 codec, high compression rate, ultra-low bit rate.
- Built-in IR LED, and the max. IR illumination distance is 10 m.
- Supports max. 256 G Micro SD card; built-in Mic; built-in speaker.
- 5 VDC power supply.
- · Supports Wi-Fi.
- · Supports motion detection, human detection.

## **Series Overview**

Dahua Wireless series cameras are not only easy to install and operate, but also perform outstandingly and cost-effective. They provide full coverage of a scene with 3 MP resolution, 0° to 355° pan and -5° to 80° tilt. Their powerful functions, such as human detection and auto-tracking, assist with the accurate detection and continuous tracking of targets. Information is also synchronously sent to your phone to keep you up-to-date. These cameras are widely used in small and medium-sized scenes such as small-sized retail stores.