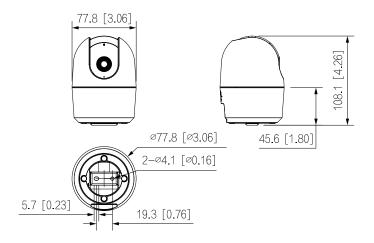

| Certification         |                                                                          |
|-----------------------|--------------------------------------------------------------------------|
| Certifications        | CE                                                                       |
| Power                 |                                                                          |
| Power Supply          | 5 VDC 1 A                                                                |
| Power Consumption     | Basic: 1.9 W<br>Max. (video stream acquiring + IR + PTZ Rotation): 4.7 W |
| Environment           |                                                                          |
| Operating Temperature | -10 °C to +45 °C (+14 °F to + 113 °F)                                    |
| Operating Humidity    | ≤ 95%                                                                    |
| Structure             |                                                                          |
| Casing Material       | Plastic                                                                  |
| Product Dimensions    | φ77.8 mm × 108.1 mm (φ3.06" × 4.26")                                     |
| Net Weight            | 200.3 g (0.44 lb)                                                        |

# Dimensions (mm[inch])