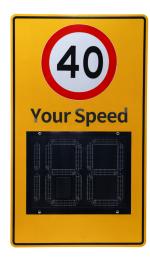

# DHI-ITACS-024SA-JB

Radar Speed Sign

- Speed measurement range: 5km/h–199km/h
- · Speed measurement distance: 20m-100m (65.62ft-328.08ft)
- · Lane coverage: 4 lanes at most
- Display mode: Two-color LED display. Red numbers for overspeed, and green numbers for normal speed. Up to 3 digits can be displayed, and the largest number can be displayed is 199
- Power consumption: Radar: <5W; LED display: <40W

#### System Overview

The radar speed sign is a traffic calming device that integrates long-range speed measurement radar and LED display. It monitors the speed of passing vehicles and displays the speed on the LED display to make drivers aware when they are driving at speeds above the posted limits. Radar speed signs are widely used in school zones, entrance and exit of residential areas, construction zones, highways, and other busy roads to slow vehicles down and enhance driving safety.

#### **Two-color LED display**

Red numbers for overspeed, and green numbers for normal speed. Up to 3 digits can be displayed and the largest number can be displayed is 199.