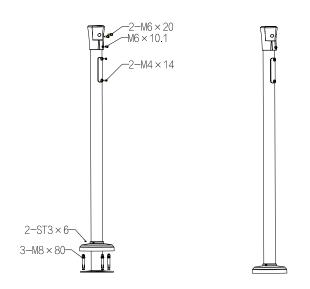

|  |
| Gross Weight          | 5.8 kg (12.79 lb)                                                                                                                                                        |  |
| Installation          | Floor-standing installation                                                                                                                                              |  |

- Simple and elegant design
- 360° camera installation
- · Hidden wiring

| Ordering Information |               |                    |
|----------------------|---------------|--------------------|
| Туре                 | Part Number   | Description        |
| Bracket              | ITSZJ-1101-12 | Pole Mount Bracket |

#### Installation