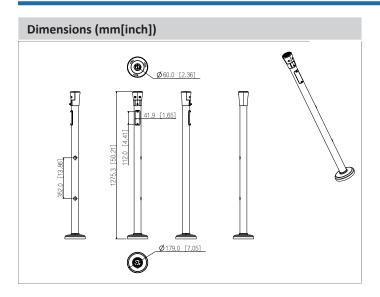

### Basic

| Color                 | White                                                                                                                                                                    |  |
|-----------------------|--------------------------------------------------------------------------------------------------------------------------------------------------------------------------|--|
| Matched Product       | DHI-ITC215-PW6M-LZF-O; DHI-ITC215-PW6M-IRLZF-O; ITC215-PW6M-IRLZF-O; ITC215-PW6M-IRLZF-O; DHI-ITC415-PW6M-IZ-BH; ITC415-PW6M-IZ-BH; ITC415-PW6M-IZ-BH; ITC415-PW6M-IZ-BH |  |
| Operating Temperature | -30 °C to +65 °C (-22 °F to +149 °F)                                                                                                                                     |  |
| Operating Humidity    | 10%–90% (non-condensing)                                                                                                                                                 |  |
| Casing                | Metal (steel)                                                                                                                                                            |  |
| Product Dimensions    | $Φ60.0 \text{ mm} \times 1,200.0 \text{ mm} (Φ2.36" \times 47.24") (D \times H)$                                                                                         |  |
| Net Weight            | 4.6 kg (10.14 lb)                                                                                                                                                        |  |
| Gross Weight          | 5.8 kg (12.79 lb)                                                                                                                                                        |  |
| Installation          | Floor-standing installation                                                                                                                                              |  |