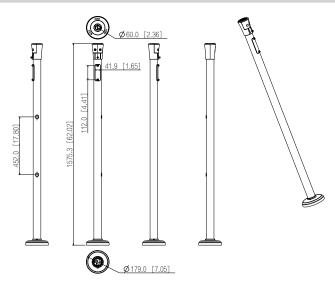

# Dimensions (mm[inch])

#### Basic

| Color                 | White                                                                                                                                                                                 |  |
|-----------------------|---------------------------------------------------------------------------------------------------------------------------------------------------------------------------------------|--|
| Matched Product       | DHI-ITC215-PW6M-LZF-O; DHI-ITC215-PW6M-IRLZF-O;<br>ITC215-PW6M-LZF-O; ITC215-PW6M-IRLZF-O; DHI-<br>ITC415-PW6M-LZ-BH; DHI-ITC415-PW6M-IZ-BH; ITC415-<br>PW6M-LZ-BH; ITC415-PW6M-IZ-BH |  |
| Operating Temperature | -30 °C to +65 °C (-22 °F to +149 °F)                                                                                                                                                  |  |
| Operating Humidity    | 10%–90% (non-condensing)                                                                                                                                                              |  |
| Casing                | Metal (steel)                                                                                                                                                                         |  |
| Product Dimensions    | Φ60.0 mm × 1500.0 mm (Φ2.36" × 59.06") (D × H)                                                                                                                                        |  |
| Net Weight            | 5.6 kg (12.35 lb)                                                                                                                                                                     |  |
| Gross Weight          | 6.9 kg (15.21 lb)                                                                                                                                                                     |  |
| Installation          | Floor-standing installation                                                                                                                                                           |  |