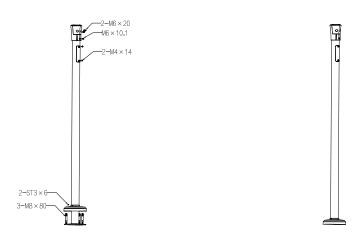

|  |
| Gross Weight          | 6.9 kg (15.21 lb)                                                                                                                                                                     |  |
| Installation          | Floor-standing installation                                                                                                                                                           |  |

| Ordering Information |               |                    |
|----------------------|---------------|--------------------|
| Туре                 | Part Number   | Description        |
| Bracket              | ITSZJ-1101-15 | Pole Mount Bracket |

## Installation



# Dimensions (mm[inch])