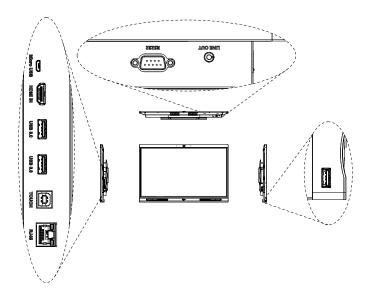

| Camera                              |                                                     | General                   |                                                                                                                                                                                                                                                                                                                                                                                                                                                                                                                                        |
|-------------------------------------|-----------------------------------------------------|---------------------------|----------------------------------------------------------------------------------------------------------------------------------------------------------------------------------------------------------------------------------------------------------------------------------------------------------------------------------------------------------------------------------------------------------------------------------------------------------------------------------------------------------------------------------------|
| Pixel                               | 5 MP                                                | Power Supply              | 100–240 VAC, 50 Hz/60 Hz                                                                                                                                                                                                                                                                                                                                                                                                                                                                                                               |
| Auto Control                        | Auto white balance                                  | Power Consumption         | 55-inch: 200 W; 65-inch: 250 W; 75-inch: 300 W; 86-inch: 400 W                                                                                                                                                                                                                                                                                                                                                                                                                                                                         |
| Distortion                          | ≤ 5%                                                | Operating Temperature     | 0 °C to +40 °C (32 °F to +104 °F)                                                                                                                                                                                                                                                                                                                                                                                                                                                                                                      |
| Max. Resolution                     | Android: 1080p@30fps; OPS: 2560 × 1440@30fps        | Storage Temperature       | -10 °C to +50 °C (-14 °F to +122 °F)                                                                                                                                                                                                                                                                                                                                                                                                                                                                                                   |
| Field of View                       | H:84.5°; V: 54.0°; D: 93.1°                         | Operating Humidity        | 10%–90% (RH)                                                                                                                                                                                                                                                                                                                                                                                                                                                                                                                           |
| Device Ports                        |                                                     | Storage Humidity          | 10%–90% (RH)                                                                                                                                                                                                                                                                                                                                                                                                                                                                                                                           |
| Light Sensor                        | 1                                                   | Product Material          | Metal casing                                                                                                                                                                                                                                                                                                                                                                                                                                                                                                                           |
| Front Button                        | 1 × Power button (right side)                       | Protective Glass          | Anti-dazzle tempered glass with a hardness of 7 on                                                                                                                                                                                                                                                                                                                                                                                                                                                                                     |
| Front Ports                         | 1 × USB 3.0 (left side)                             |                           | the Mohs scale                                                                                                                                                                                                                                                                                                                                                                                                                                                                                                                         |
| Network Port                        | 1 × RJ-45                                           | Casing Color (Frame/Rear) | Bottom: Silver; top/left/right: black<br>65-inch: 1,485.0 mm × 86.9 mm × 924.7 mm                                                                                                                                                                                                                                                                                                                                                                                                                                                      |
| Wi-Fi                               | $1 \times \text{Wi-Fi}; 1 \times \text{hotspot}$    |                           | (58.46" × 3.42" × 36.41")(L × W × H) 75-inch: 1,707.2 mm × 87.1 mm × 1,050.1 mm (67.21" × 3.43" × 41.34") 86-inch: 1,953.0 mm × 87.1 mm × 1,188.6 mm (76.90" × 3.43" × 46.80") 55-inch: (with camera): 1,261.4 mm × 80.9 mm × 816.6 mm (49.66" × 3.19" × 32.15") (L × W × H) 65-inch: (with camera): 1,485.0 mm × 86.9 mm × 941.2 mm (58.46" × 3.42" × 37.06") 75-inch: (with camera): 1,707.2 mm × 87.1 mm × 1,066.4 mm (67.21" × 3.43" × 41.98") 86-inch: (with camera): 1,953.4 mm × 87.1 mm × 1,205.1 mm (76.91" × 3.43" × 47.45") |
| USB                                 | 3 × USB 3.0; 1 × Micro USB                          |                           |                                                                                                                                                                                                                                                                                                                                                                                                                                                                                                                                        |
| RS-232                              | 1 × RS-232                                          |                           |                                                                                                                                                                                                                                                                                                                                                                                                                                                                                                                                        |
| Video Input                         | 1 × HDMI IN                                         | Product Dimensions        |                                                                                                                                                                                                                                                                                                                                                                                                                                                                                                                                        |
| Audio Output                        | 1 × 3.5 mm (Line out)                               |                           |                                                                                                                                                                                                                                                                                                                                                                                                                                                                                                                                        |
| Others                              | 1 × Touch                                           |                           |                                                                                                                                                                                                                                                                                                                                                                                                                                                                                                                                        |
| IrDA                                | 1                                                   |                           |                                                                                                                                                                                                                                                                                                                                                                                                                                                                                                                                        |
| Microphone                          | 2                                                   | Frame Size                | Top: 43.1 mm (1.70"); left/right: 16.1 mm (0.63"); bottom: 67.8 mm (2.67")                                                                                                                                                                                                                                                                                                                                                                                                                                                             |
| Touchscreen                         |                                                     |                           | 55-inch: 1,366 mm ×180 mm × 935 mm (53.78" ×                                                                                                                                                                                                                                                                                                                                                                                                                                                                                           |
| Touch Technology Type               | IR touch technology                                 | Packaging Dimensions      | 7.09" × 36.79") (L × W × H)<br>65-inch: 1587 mm × 235 mm × 1070 mm (62.48" × 9.25" × 42.13")<br>75-inch: 1810 mm × 235 mm × 1157 mm (71.26" × 9.25" × 45.55")<br>86-inch: 2056 mm × 235 mm × 1334 mm (80.94" × 9.25" × 52.52")                                                                                                                                                                                                                                                                                                         |
| Response Time                       | < 10 ms                                             |                           |                                                                                                                                                                                                                                                                                                                                                                                                                                                                                                                                        |
| Touch Points                        | 20                                                  |                           |                                                                                                                                                                                                                                                                                                                                                                                                                                                                                                                                        |
| Valid Touch                         | 2 mm                                                |                           |                                                                                                                                                                                                                                                                                                                                                                                                                                                                                                                                        |
| Writing Mode                        | Finger + Stylus pen                                 | Not Works                 | 55-inch: 27.5 kg (60.63 lb)<br>65-inch: 38 kg (83.80 lb)<br>75-inch: 54 kg (119.10 lb)<br>86-inch: 64 kg (141.10 lb)                                                                                                                                                                                                                                                                                                                                                                                                                   |
| Touch Resolution                    | 32767 × 32767                                       | Net Weight                |                                                                                                                                                                                                                                                                                                                                                                                                                                                                                                                                        |
| Number of Multi-user Writing Points | 2                                                   |                           | 55-inch version: 32.5 kg (71.65 lb)<br>65-inch version: 46 kg (101.41 lb)<br>75-inch version: 65 kg (143.30 lb)<br>86-inch version: 77 kg (169.76 lb)                                                                                                                                                                                                                                                                                                                                                                                  |
| Speaker                             |                                                     | Gross Weight              |                                                                                                                                                                                                                                                                                                                                                                                                                                                                                                                                        |
| Power                               | Full frequency: 2 × 15 W                            |                           | , , , , , , , , , , , , , , , , , , ,                                                                                                                                                                                                                                                                                                                                                                                                                                                                                                  |
| Built-in Speaker                    | 2                                                   |                           | 55-inch version: 400 mm × 400 mm (15.75" × 15.75")                                                                                                                                                                                                                                                                                                                                                                                                                                                                                     |
| Microphone                          |                                                     | Holes Distance            | 65-inch version: 400 mm × 500 mm (15.75" × 19.69")<br>75-inch version: 400 mm × 600 mm (15.75" ×                                                                                                                                                                                                                                                                                                                                                                                                                                       |
| Pick-up Distance                    | Far-field sound pickup: 6 m–8 m (19.69 ft–26.25 ft) |                           | 23.62") 86-inch version: 400 mm × 750 mm (15.75" × 29.53")                                                                                                                                                                                                                                                                                                                                                                                                                                                                             |
| Number of Microphones               | 2                                                   |                           |                                                                                                                                                                                                                                                                                                                                                                                                                                                                                                                                        |
| AGC                                 | Yes                                                 | Installation              | Wall mount, mobile bracket                                                                                                                                                                                                                                                                                                                                                                                                                                                                                                             |
| Echo Cancellation                   | Yes                                                 | Standby Power Consumption | 0.5 W                                                                                                                                                                                                                                                                                                                                                                                                                                                                                                                                  |
| Polar Pattern                       | Omnidirectional                                     | Dacking Liet              | Smart interactive whiteboard 1; Power cord 3;<br>Stylus pen 2; Quick start guide 1; Wall mount<br>bracket (already installed on the whiteboard) 1;<br>Accessory package 1                                                                                                                                                                                                                                                                                                                                                              |
| Intelligent Noise Filtering         | YES                                                 | Packing List              |                                                                                                                                                                                                                                                                                                                                                                                                                                                                                                                                        |
|                                     |                                                     |                           |                                                                                                                                                                                                                                                                                                                                                                                                                                                                                                                                        |

## **Panels**

55-inch

65/75/86-inch