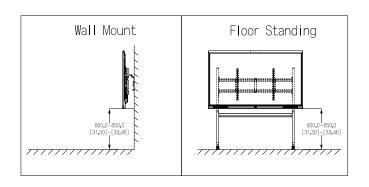

|
|                                     |                                                     |                           |                                                                                                                                                                                                                                                                                                                                                                                                                                                                                                                                        |

## Installation





## Dimensions (mm[inch])



















86-inch

## **Panels**



55-inch



65/75/86-inch