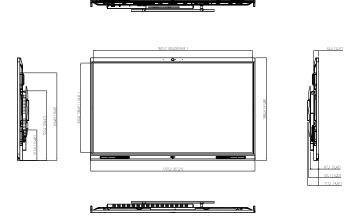

|
|                                     |                                                     |                           |                                                                                                                                                                                                                                                                                                                                                                                                                                                                                                                                        |

## Installation





## Dimensions (mm[inch])



















86-inch

## **Panels**



55-inch



65/75/86-inch