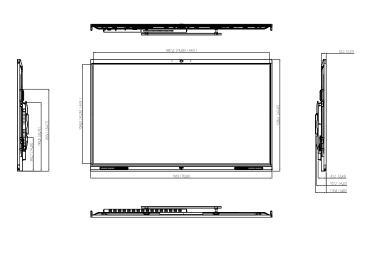

## **Panels**

55-inch

65/75/86-inch

| Camera                              |                                                     | General                   |                                                                                                                                                                                                                                                                                                                                                                                                                                                                                                                                        |
|-------------------------------------|-----------------------------------------------------|---------------------------|----------------------------------------------------------------------------------------------------------------------------------------------------------------------------------------------------------------------------------------------------------------------------------------------------------------------------------------------------------------------------------------------------------------------------------------------------------------------------------------------------------------------------------------|
| Pixel                               | 5 MP                                                | Power Supply              | 100–240 VAC, 50 Hz/60 Hz                                                                                                                                                                                                                                                                                                                                                                                                                                                                                                               |
| Auto Control                        | Auto white balance                                  | Power Consumption         | 55-inch: 200 W; 65-inch: 250 W; 75-inch: 300 W; 86-inch: 400 W                                                                                                                                                                                                                                                                                                                                                                                                                                                                         |
| Distortion                          | ≤ 5%                                                | Operating Temperature     | 0 °C to +40 °C (32 °F to +104 °F)                                                                                                                                                                                                                                                                                                                                                                                                                                                                                                      |
| Max. Resolution                     | Android: 1080p@30fps; OPS: 2560 × 1440@30fps        | Storage Temperature       | -10 °C to +50 °C (-14 °F to +122 °F)                                                                                                                                                                                                                                                                                                                                                                                                                                                                                                   |
| Field of View                       | H:84.5°; V: 54.0°; D: 93.1°                         | Operating Humidity        | 10%–90% (RH)                                                                                                                                                                                                                                                                                                                                                                                                                                                                                                                           |
| Device Ports                        |                                                     | Storage Humidity          | 10%–90% (RH)                                                                                                                                                                                                                                                                                                                                                                                                                                                                                                                           |
| Light Sensor                        | 1                                                   | Product Material          | Metal casing                                                                                                                                                                                                                                                                                                                                                                                                                                                                                                                           |
| Front Button                        | 1 × Power button (right side)                       | Protective Glass          | Anti-dazzle tempered glass with a hardness of 7 on                                                                                                                                                                                                                                                                                                                                                                                                                                                                                     |
| Front Ports                         | 1 × USB 3.0 (left side)                             |                           | the Mohs scale                                                                                                                                                                                                                                                                                                                                                                                                                                                                                                                         |
| Network Port                        | 1 × RJ-45                                           | Casing Color (Frame/Rear) | Bottom: Silver; top/left/right: black<br>65-inch: 1,485.0 mm × 86.9 mm × 924.7 mm                                                                                                                                                                                                                                                                                                                                                                                                                                                      |
| Wi-Fi                               | $1 \times \text{Wi-Fi}; 1 \times \text{hotspot}$    |                           | (58.46" × 3.42" × 36.41")(L × W × H) 75-inch: 1,707.2 mm × 87.1 mm × 1,050.1 mm (67.21" × 3.43" × 41.34") 86-inch: 1,953.0 mm × 87.1 mm × 1,188.6 mm (76.90" × 3.43" × 46.80") 55-inch: (with camera): 1,261.4 mm × 80.9 mm × 816.6 mm (49.66" × 3.19" × 32.15") (L × W × H) 65-inch: (with camera): 1,485.0 mm × 86.9 mm × 941.2 mm (58.46" × 3.42" × 37.06") 75-inch: (with camera): 1,707.2 mm × 87.1 mm × 1,066.4 mm (67.21" × 3.43" × 41.98") 86-inch: (with camera): 1,953.4 mm × 87.1 mm × 1,205.1 mm (76.91" × 3.43" × 47.45") |
| USB                                 | 3 × USB 3.0; 1 × Micro USB                          |                           |                                                                                                                                                                                                                                                                                                                                                                                                                                                                                                                                        |
| RS-232                              | 1 × RS-232                                          |                           |                                                                                                                                                                                                                                                                                                                                                                                                                                                                                                                                        |
| Video Input                         | 1 × HDMI IN                                         | Product Dimensions        |                                                                                                                                                                                                                                                                                                                                                                                                                                                                                                                                        |
| Audio Output                        | 1 × 3.5 mm (Line out)                               |                           |                                                                                                                                                                                                                                                                                                                                                                                                                                                                                                                                        |
| Others                              | 1 × Touch                                           |                           |                                                                                                                                                                                                                                                                                                                                                                                                                                                                                                                                        |
| IrDA                                | 1                                                   |                           |                                                                                                                                                                                                                                                                                                                                                                                                                                                                                                                                        |
| Microphone                          | 2                                                   | Frame Size                | Top: 43.1 mm (1.70"); left/right: 16.1 mm (0.63"); bottom: 67.8 mm (2.67")                                                                                                                                                                                                                                                                                                                                                                                                                                                             |
| Touchscreen                         |                                                     |                           | 55-inch: 1,366 mm ×180 mm × 935 mm (53.78" ×                                                                                                                                                                                                                                                                                                                                                                                                                                                                                           |
| Touch Technology Type               | IR touch technology                                 | Packaging Dimensions      | 7.09" × 36.79") (L × W × H)<br>65-inch: 1587 mm × 235 mm × 1070 mm (62.48" × 9.25" × 42.13")<br>75-inch: 1810 mm × 235 mm × 1157 mm (71.26" × 9.25" × 45.55")<br>86-inch: 2056 mm × 235 mm × 1334 mm (80.94" × 9.25" × 52.52")                                                                                                                                                                                                                                                                                                         |
| Response Time                       | < 10 ms                                             |                           |                                                                                                                                                                                                                                                                                                                                                                                                                                                                                                                                        |
| Touch Points                        | 20                                                  |                           |                                                                                                                                                                                                                                                                                                                                                                                                                                                                                                                                        |
| Valid Touch                         | 2 mm                                                |                           |                                                                                                                                                                                                                                                                                                                                                                                                                                                                                                                                        |
| Writing Mode                        | Finger + Stylus pen                                 | Not Works                 | 55-inch: 27.5 kg (60.63 lb)<br>65-inch: 38 kg (83.80 lb)<br>75-inch: 54 kg (119.10 lb)<br>86-inch: 64 kg (141.10 lb)                                                                                                                                                                                                                                                                                                                                                                                                                   |
| Touch Resolution                    | 32767 × 32767                                       | Net Weight                |                                                                                                                                                                                                                                                                                                                                                                                                                                                                                                                                        |
| Number of Multi-user Writing Points | 2                                                   |                           | 55-inch version: 32.5 kg (71.65 lb)<br>65-inch version: 46 kg (101.41 lb)<br>75-inch version: 65 kg (143.30 lb)<br>86-inch version: 77 kg (169.76 lb)                                                                                                                                                                                                                                                                                                                                                                                  |
| Speaker                             |                                                     | Gross Weight              |                                                                                                                                                                                                                                                                                                                                                                                                                                                                                                                                        |
| Power                               | Full frequency: 2 × 15 W                            |                           | , , , , , , , , , , , , , , , , , , ,                                                                                                                                                                                                                                                                                                                                                                                                                                                                                                  |
| Built-in Speaker                    | 2                                                   |                           | 55-inch version: 400 mm × 400 mm (15.75" × 15.75")                                                                                                                                                                                                                                                                                                                                                                                                                                                                                     |
| Microphone                          |                                                     | Holes Distance            | 65-inch version: 400 mm × 500 mm (15.75" × 19.69")<br>75-inch version: 400 mm × 600 mm (15.75" ×                                                                                                                                                                                                                                                                                                                                                                                                                                       |
| Pick-up Distance                    | Far-field sound pickup: 6 m–8 m (19.69 ft–26.25 ft) |                           | 23.62") 86-inch version: 400 mm × 750 mm (15.75" × 29.53")                                                                                                                                                                                                                                                                                                                                                                                                                                                                             |
| Number of Microphones               | 2                                                   |                           |                                                                                                                                                                                                                                                                                                                                                                                                                                                                                                                                        |
| AGC                                 | Yes                                                 | Installation              | Wall mount, mobile bracket                                                                                                                                                                                                                                                                                                                                                                                                                                                                                                             |
| Echo Cancellation                   | Yes                                                 | Standby Power Consumption | 0.5 W                                                                                                                                                                                                                                                                                                                                                                                                                                                                                                                                  |
| Polar Pattern                       | Omnidirectional                                     | Dacking Liet              | Smart interactive whiteboard 1; Power cord 3;<br>Stylus pen 2; Quick start guide 1; Wall mount<br>bracket (already installed on the whiteboard) 1;<br>Accessory package 1                                                                                                                                                                                                                                                                                                                                                              |
| Intelligent Noise Filtering         | YES                                                 | Packing List              |                                                                                                                                                                                                                                                                                                                                                                                                                                                                                                                                        |
|                                     |                                                     |                           |                                                                                                                                                                                                                                                                                                                                                                                                                                                                                                                                        |