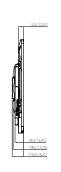

## Dimensions (mm[inch])

86-inch

| Camera                              |                                                     | General                   |                                                                                                                                                                                                                                                                                                                                                                                                                                                                                                                                        |
|-------------------------------------|-----------------------------------------------------|---------------------------|----------------------------------------------------------------------------------------------------------------------------------------------------------------------------------------------------------------------------------------------------------------------------------------------------------------------------------------------------------------------------------------------------------------------------------------------------------------------------------------------------------------------------------------|
| Pixel                               | 5 MP                                                | Power Supply              | 100–240 VAC, 50 Hz/60 Hz                                                                                                                                                                                                                                                                                                                                                                                                                                                                                                               |
| Auto Control                        | Auto white balance                                  | Power Consumption         | 55-inch: 200 W; 65-inch: 250 W; 75-inch: 300 W; 86-inch: 400 W                                                                                                                                                                                                                                                                                                                                                                                                                                                                         |
| Distortion                          | ≤ 5%                                                | Operating Temperature     | 0 °C to +40 °C (32 °F to +104 °F)                                                                                                                                                                                                                                                                                                                                                                                                                                                                                                      |
| Max. Resolution                     | Android: 1080p@30fps; OPS: 2560 × 1440@30fps        | Storage Temperature       | -10 °C to +50 °C (-14 °F to +122 °F)                                                                                                                                                                                                                                                                                                                                                                                                                                                                                                   |
| Field of View                       | H:84.5°; V: 54.0°; D: 93.1°                         | Operating Humidity        | 10%–90% (RH)                                                                                                                                                                                                                                                                                                                                                                                                                                                                                                                           |
| Device Ports                        |                                                     | Storage Humidity          | 10%–90% (RH)                                                                                                                                                                                                                                                                                                                                                                                                                                                                                                                           |
| Light Sensor                        | 1                                                   | Product Material          | Metal casing                                                                                                                                                                                                                                                                                                                                                                                                                                                                                                                           |
| Front Button                        | 1 × Power button (right side)                       | Protective Glass          | Anti-dazzle tempered glass with a hardness of 7 on                                                                                                                                                                                                                                                                                                                                                                                                                                                                                     |
| Front Ports                         | 1 × USB 3.0 (left side)                             |                           | the Mohs scale                                                                                                                                                                                                                                                                                                                                                                                                                                                                                                                         |
| Network Port                        | 1 × RJ-45                                           | Casing Color (Frame/Rear) | Bottom: Silver; top/left/right: black<br>65-inch: 1,485.0 mm × 86.9 mm × 924.7 mm                                                                                                                                                                                                                                                                                                                                                                                                                                                      |
| Wi-Fi                               | $1 \times \text{Wi-Fi}; 1 \times \text{hotspot}$    |                           | (58.46" × 3.42" × 36.41")(L × W × H) 75-inch: 1,707.2 mm × 87.1 mm × 1,050.1 mm (67.21" × 3.43" × 41.34") 86-inch: 1,953.0 mm × 87.1 mm × 1,188.6 mm (76.90" × 3.43" × 46.80") 55-inch: (with camera): 1,261.4 mm × 80.9 mm × 816.6 mm (49.66" × 3.19" × 32.15") (L × W × H) 65-inch: (with camera): 1,485.0 mm × 86.9 mm × 941.2 mm (58.46" × 3.42" × 37.06") 75-inch: (with camera): 1,707.2 mm × 87.1 mm × 1,066.4 mm (67.21" × 3.43" × 41.98") 86-inch: (with camera): 1,953.4 mm × 87.1 mm × 1,205.1 mm (76.91" × 3.43" × 47.45") |
| USB                                 | 3 × USB 3.0; 1 × Micro USB                          |                           |                                                                                                                                                                                                                                                                                                                                                                                                                                                                                                                                        |
| RS-232                              | 1 × RS-232                                          |                           |                                                                                                                                                                                                                                                                                                                                                                                                                                                                                                                                        |
| Video Input                         | 1 × HDMI IN                                         | Product Dimensions        |                                                                                                                                                                                                                                                                                                                                                                                                                                                                                                                                        |
| Audio Output                        | 1 × 3.5 mm (Line out)                               |                           |                                                                                                                                                                                                                                                                                                                                                                                                                                                                                                                                        |
| Others                              | 1 × Touch                                           |                           |                                                                                                                                                                                                                                                                                                                                                                                                                                                                                                                                        |
| IrDA                                | 1                                                   |                           |                                                                                                                                                                                                                                                                                                                                                                                                                                                                                                                                        |
| Microphone                          | 2                                                   | Frame Size                | Top: 43.1 mm (1.70"); left/right: 16.1 mm (0.63"); bottom: 67.8 mm (2.67")                                                                                                                                                                                                                                                                                                                                                                                                                                                             |
| Touchscreen                         |                                                     |                           | 55-inch: 1,366 mm ×180 mm × 935 mm (53.78" ×                                                                                                                                                                                                                                                                                                                                                                                                                                                                                           |
| Touch Technology Type               | IR touch technology                                 | Packaging Dimensions      | 7.09" × 36.79") (L × W × H)<br>65-inch: 1587 mm × 235 mm × 1070 mm (62.48" × 9.25" × 42.13")<br>75-inch: 1810 mm × 235 mm × 1157 mm (71.26" × 9.25" × 45.55")<br>86-inch: 2056 mm × 235 mm × 1334 mm (80.94" × 9.25" × 52.52")                                                                                                                                                                                                                                                                                                         |
| Response Time                       | < 10 ms                                             |                           |                                                                                                                                                                                                                                                                                                                                                                                                                                                                                                                                        |
| Touch Points                        | 20                                                  |                           |                                                                                                                                                                                                                                                                                                                                                                                                                                                                                                                                        |
| Valid Touch                         | 2 mm                                                |                           |                                                                                                                                                                                                                                                                                                                                                                                                                                                                                                                                        |
| Writing Mode                        | Finger + Stylus pen                                 | Not Works                 | 55-inch: 27.5 kg (60.63 lb)<br>65-inch: 38 kg (83.80 lb)<br>75-inch: 54 kg (119.10 lb)<br>86-inch: 64 kg (141.10 lb)                                                                                                                                                                                                                                                                                                                                                                                                                   |
| Touch Resolution                    | 32767 × 32767                                       | Net Weight                |                                                                                                                                                                                                                                                                                                                                                                                                                                                                                                                                        |
| Number of Multi-user Writing Points | 2                                                   |                           | 55-inch version: 32.5 kg (71.65 lb)<br>65-inch version: 46 kg (101.41 lb)<br>75-inch version: 65 kg (143.30 lb)<br>86-inch version: 77 kg (169.76 lb)                                                                                                                                                                                                                                                                                                                                                                                  |
| Speaker                             |                                                     | Gross Weight              |                                                                                                                                                                                                                                                                                                                                                                                                                                                                                                                                        |
| Power                               | Full frequency: 2 × 15 W                            |                           | , , , , , , , , , , , , , , , , , , ,                                                                                                                                                                                                                                                                                                                                                                                                                                                                                                  |
| Built-in Speaker                    | 2                                                   |                           | 55-inch version: 400 mm × 400 mm (15.75" × 15.75")                                                                                                                                                                                                                                                                                                                                                                                                                                                                                     |
| Microphone                          |                                                     | Holes Distance            | 65-inch version: 400 mm × 500 mm (15.75" × 19.69")<br>75-inch version: 400 mm × 600 mm (15.75" ×                                                                                                                                                                                                                                                                                                                                                                                                                                       |
| Pick-up Distance                    | Far-field sound pickup: 6 m–8 m (19.69 ft–26.25 ft) |                           | 23.62") 86-inch version: 400 mm × 750 mm (15.75" × 29.53")                                                                                                                                                                                                                                                                                                                                                                                                                                                                             |
| Number of Microphones               | 2                                                   |                           |                                                                                                                                                                                                                                                                                                                                                                                                                                                                                                                                        |
| AGC                                 | Yes                                                 | Installation              | Wall mount, mobile bracket                                                                                                                                                                                                                                                                                                                                                                                                                                                                                                             |
| Echo Cancellation                   | Yes                                                 | Standby Power Consumption | 0.5 W                                                                                                                                                                                                                                                                                                                                                                                                                                                                                                                                  |
| Polar Pattern                       | Omnidirectional                                     | Dacking Liet              | Smart interactive whiteboard 1; Power cord 3;<br>Stylus pen 2; Quick start guide 1; Wall mount<br>bracket (already installed on the whiteboard) 1;<br>Accessory package 1                                                                                                                                                                                                                                                                                                                                                              |
| Intelligent Noise Filtering         | YES                                                 | Packing List              |                                                                                                                                                                                                                                                                                                                                                                                                                                                                                                                                        |
|                                     |                                                     |                           |                                                                                                                                                                                                                                                                                                                                                                                                                                                                                                                                        |