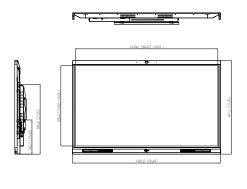

## Dimensions (mm[inch])

86-inch

| Camera                              |                                                     | General                   |                                                                                                                                                                                                                                                                                                                                                                                                                                                                                                                                        |
|-------------------------------------|-----------------------------------------------------|---------------------------|----------------------------------------------------------------------------------------------------------------------------------------------------------------------------------------------------------------------------------------------------------------------------------------------------------------------------------------------------------------------------------------------------------------------------------------------------------------------------------------------------------------------------------------|
| Pixel                               | 5 MP                                                | Power Supply              | 100–240 VAC, 50 Hz/60 Hz                                                                                                                                                                                                                                                                                                                                                                                                                                                                                                               |
| Auto Control                        | Auto white balance                                  | Power Consumption         | 55-inch: 200 W; 65-inch: 250 W; 75-inch: 300 W; 86-inch: 400 W                                                                                                                                                                                                                                                                                                                                                                                                                                                                         |
| Distortion                          | ≤ 5%                                                | Operating Temperature     | 0 °C to +40 °C (32 °F to +104 °F)                                                                                                                                                                                                                                                                                                                                                                                                                                                                                                      |
| Max. Resolution                     | Android: 1080p@30fps; OPS: 2560 × 1440@30fps        | Storage Temperature       | -10 °C to +50 °C (-14 °F to +122 °F)                                                                                                                                                                                                                                                                                                                                                                                                                                                                                                   |
| Field of View                       | H:84.5°; V: 54.0°; D: 93.1°                         | Operating Humidity        | 10%–90% (RH)                                                                                                                                                                                                                                                                                                                                                                                                                                                                                                                           |
| Device Ports                        |                                                     | Storage Humidity          | 10%–90% (RH)                                                                                                                                                                                                                                                                                                                                                                                                                                                                                                                           |
| Light Sensor                        | 1                                                   | Product Material          | Metal casing                                                                                                                                                                                                                                                                                                                                                                                                                                                                                                                           |
| Front Button                        | 1 × Power button (right side)                       | Protective Glass          | Anti-dazzle tempered glass with a hardness of 7 on                                                                                                                                                                                                                                                                                                                                                                                                                                                                                     |
| Front Ports                         | 1 × USB 3.0 (left side)                             |                           | the Mohs scale                                                                                                                                                                                                                                                                                                                                                                                                                                                                                                                         |
| Network Port                        | 1 × RJ-45                                           | Casing Color (Frame/Rear) | Bottom: Silver; top/left/right: black<br>65-inch: 1,485.0 mm × 86.9 mm × 924.7 mm                                                                                                                                                                                                                                                                                                                                                                                                                                                      |
| Wi-Fi                               | $1 \times \text{Wi-Fi}; 1 \times \text{hotspot}$    |                           | (58.46" × 3.42" × 36.41")(L × W × H) 75-inch: 1,707.2 mm × 87.1 mm × 1,050.1 mm (67.21" × 3.43" × 41.34") 86-inch: 1,953.0 mm × 87.1 mm × 1,188.6 mm (76.90" × 3.43" × 46.80") 55-inch: (with camera): 1,261.4 mm × 80.9 mm × 816.6 mm (49.66" × 3.19" × 32.15") (L × W × H) 65-inch: (with camera): 1,485.0 mm × 86.9 mm × 941.2 mm (58.46" × 3.42" × 37.06") 75-inch: (with camera): 1,707.2 mm × 87.1 mm × 1,066.4 mm (67.21" × 3.43" × 41.98") 86-inch: (with camera): 1,953.4 mm × 87.1 mm × 1,205.1 mm (76.91" × 3.43" × 47.45") |
| USB                                 | 3 × USB 3.0; 1 × Micro USB                          |                           |                                                                                                                                                                                                                                                                                                                                                                                                                                                                                                                                        |
| RS-232                              | 1 × RS-232                                          |                           |                                                                                                                                                                                                                                                                                                                                                                                                                                                                                                                                        |
| Video Input                         | 1 × HDMI IN                                         | Product Dimensions        |                                                                                                                                                                                                                                                                                                                                                                                                                                                                                                                                        |
| Audio Output                        | 1 × 3.5 mm (Line out)                               |                           |                                                                                                                                                                                                                                                                                                                                                                                                                                                                                                                                        |
| Others                              | 1 × Touch                                           |                           |                                                                                                                                                                                                                                                                                                                                                                                                                                                                                                                                        |
| IrDA                                | 1                                                   |                           |                                                                                                                                                                                                                                                                                                                                                                                                                                                                                                                                        |
| Microphone                          | 2                                                   | Frame Size                | Top: 43.1 mm (1.70"); left/right: 16.1 mm (0.63"); bottom: 67.8 mm (2.67")                                                                                                                                                                                                                                                                                                                                                                                                                                                             |
| Touchscreen                         |                                                     |                           | 55-inch: 1,366 mm ×180 mm × 935 mm (53.78" ×                                                                                                                                                                                                                                                                                                                                                                                                                                                                                           |
| Touch Technology Type               | IR touch technology                                 | Packaging Dimensions      | 7.09" × 36.79") (L × W × H)<br>65-inch: 1587 mm × 235 mm × 1070 mm (62.48" × 9.25" × 42.13")<br>75-inch: 1810 mm × 235 mm × 1157 mm (71.26" × 9.25" × 45.55")<br>86-inch: 2056 mm × 235 mm × 1334 mm (80.94" × 9.25" × 52.52")                                                                                                                                                                                                                                                                                                         |
| Response Time                       | < 10 ms                                             |                           |                                                                                                                                                                                                                                                                                                                                                                                                                                                                                                                                        |
| Touch Points                        | 20                                                  |                           |                                                                                                                                                                                                                                                                                                                                                                                                                                                                                                                                        |
| Valid Touch                         | 2 mm                                                |                           |                                                                                                                                                                                                                                                                                                                                                                                                                                                                                                                                        |
| Writing Mode                        | Finger + Stylus pen                                 | Not Works                 | 55-inch: 27.5 kg (60.63 lb)<br>65-inch: 38 kg (83.80 lb)<br>75-inch: 54 kg (119.10 lb)<br>86-inch: 64 kg (141.10 lb)                                                                                                                                                                                                                                                                                                                                                                                                                   |
| Touch Resolution                    | 32767 × 32767                                       | Net Weight                |                                                                                                                                                                                                                                                                                                                                                                                                                                                                                                                                        |
| Number of Multi-user Writing Points | 2                                                   |                           | 55-inch version: 32.5 kg (71.65 lb)<br>65-inch version: 46 kg (101.41 lb)<br>75-inch version: 65 kg (143.30 lb)<br>86-inch version: 77 kg (169.76 lb)                                                                                                                                                                                                                                                                                                                                                                                  |
| Speaker                             |                                                     | Gross Weight              |                                                                                                                                                                                                                                                                                                                                                                                                                                                                                                                                        |
| Power                               | Full frequency: 2 × 15 W                            |                           | , , , , , , , , , , , , , , , , , , ,                                                                                                                                                                                                                                                                                                                                                                                                                                                                                                  |
| Built-in Speaker                    | 2                                                   |                           | 55-inch version: 400 mm × 400 mm (15.75" × 15.75")                                                                                                                                                                                                                                                                                                                                                                                                                                                                                     |
| Microphone                          |                                                     | Holes Distance            | 65-inch version: 400 mm × 500 mm (15.75" × 19.69")<br>75-inch version: 400 mm × 600 mm (15.75" ×                                                                                                                                                                                                                                                                                                                                                                                                                                       |
| Pick-up Distance                    | Far-field sound pickup: 6 m–8 m (19.69 ft–26.25 ft) |                           | 23.62") 86-inch version: 400 mm × 750 mm (15.75" × 29.53")                                                                                                                                                                                                                                                                                                                                                                                                                                                                             |
| Number of Microphones               | 2                                                   |                           |                                                                                                                                                                                                                                                                                                                                                                                                                                                                                                                                        |
| AGC                                 | Yes                                                 | Installation              | Wall mount, mobile bracket                                                                                                                                                                                                                                                                                                                                                                                                                                                                                                             |
| Echo Cancellation                   | Yes                                                 | Standby Power Consumption | 0.5 W                                                                                                                                                                                                                                                                                                                                                                                                                                                                                                                                  |
| Polar Pattern                       | Omnidirectional                                     | Dacking Liet              | Smart interactive whiteboard 1; Power cord 3;<br>Stylus pen 2; Quick start guide 1; Wall mount<br>bracket (already installed on the whiteboard) 1;<br>Accessory package 1                                                                                                                                                                                                                                                                                                                                                              |
| Intelligent Noise Filtering         | YES                                                 | Packing List              |                                                                                                                                                                                                                                                                                                                                                                                                                                                                                                                                        |
|                                     |                                                     |                           |                                                                                                                                                                                                                                                                                                                                                                                                                                                                                                                                        |