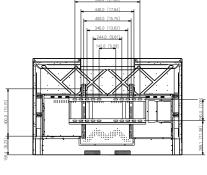

|
|                                     |                                                     |                           |                                                                                                                                                                                                                                                                                                                                                                                                                                                                                                                                        |

## Installation





## Dimensions (mm[inch])



















86-inch

## **Panels**



55-inch



65/75/86-inch