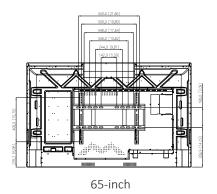

|
|                                     |                                                     |                           |                                                                                                                                                                                                                                                                                                                                                                                                                                                                                                                                        |

## Installation





## Dimensions (mm[inch])



















86-inch

## **Panels**



55-inch



65/75/86-inch