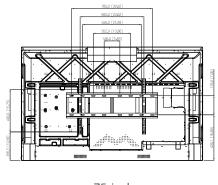

|
|                                     |                                                     |                           |                                                                                                                                                                                                                                                                                                                                                                                                                                                                                                                                        |

## Installation





## Dimensions (mm[inch])



















86-inch

## **Panels**



55-inch



65/75/86-inch