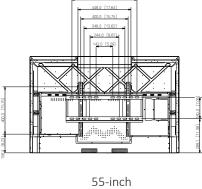

|
|                                     |                                                     |                           |                                                                                                                                                                                                                                                                                                                                                                                                                                                                                                                                        |

## Installation





## Dimensions (mm[inch])



















86-inch

## **Panels**



55-inch



65/75/86-inch