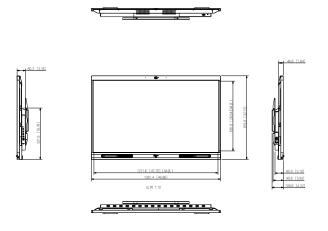

|
|                                     |                                                     |                           |                                                                                                                                                                                                                                                                                                                                                                                                                                                                                                                                        |

## Installation





## Dimensions (mm[inch])



















86-inch

## **Panels**



55-inch



65/75/86-inch