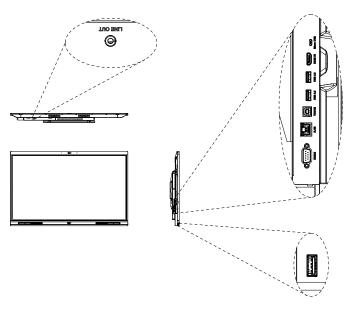

| Camera                              |                                                     | General                   |                                                                                                                                                                                                                                                                                                                                                                                                                                                                                                                                        |
|-------------------------------------|-----------------------------------------------------|---------------------------|----------------------------------------------------------------------------------------------------------------------------------------------------------------------------------------------------------------------------------------------------------------------------------------------------------------------------------------------------------------------------------------------------------------------------------------------------------------------------------------------------------------------------------------|
| Pixel                               | 5 MP                                                | Power Supply              | 100–240 VAC, 50 Hz/60 Hz                                                                                                                                                                                                                                                                                                                                                                                                                                                                                                               |
| Auto Control                        | Auto white balance                                  | Power Consumption         | 55-inch: 200 W; 65-inch: 250 W; 75-inch: 300 W; 86-inch: 400 W                                                                                                                                                                                                                                                                                                                                                                                                                                                                         |
| Distortion                          | ≤ 5%                                                | Operating Temperature     | 0 °C to +40 °C (32 °F to +104 °F)                                                                                                                                                                                                                                                                                                                                                                                                                                                                                                      |
| Max. Resolution                     | Android: 1080p@30fps; OPS: 2560 × 1440@30fps        | Storage Temperature       | -10 °C to +50 °C (-14 °F to +122 °F)                                                                                                                                                                                                                                                                                                                                                                                                                                                                                                   |
| Field of View                       | H:84.5°; V: 54.0°; D: 93.1°                         | Operating Humidity        | 10%–90% (RH)                                                                                                                                                                                                                                                                                                                                                                                                                                                                                                                           |
| Device Ports                        |                                                     | Storage Humidity          | 10%–90% (RH)                                                                                                                                                                                                                                                                                                                                                                                                                                                                                                                           |
| Light Sensor                        | 1                                                   | Product Material          | Metal casing                                                                                                                                                                                                                                                                                                                                                                                                                                                                                                                           |
| Front Button                        | 1 × Power button (right side)                       | Protective Glass          | Anti-dazzle tempered glass with a hardness of 7 on                                                                                                                                                                                                                                                                                                                                                                                                                                                                                     |
| Front Ports                         | 1 × USB 3.0 (left side)                             |                           | the Mohs scale                                                                                                                                                                                                                                                                                                                                                                                                                                                                                                                         |
| Network Port                        | 1 × RJ-45                                           | Casing Color (Frame/Rear) | Bottom: Silver; top/left/right: black<br>65-inch: 1,485.0 mm × 86.9 mm × 924.7 mm                                                                                                                                                                                                                                                                                                                                                                                                                                                      |
| Wi-Fi                               | $1 \times \text{Wi-Fi}; 1 \times \text{hotspot}$    |                           | (58.46" × 3.42" × 36.41")(L × W × H) 75-inch: 1,707.2 mm × 87.1 mm × 1,050.1 mm (67.21" × 3.43" × 41.34") 86-inch: 1,953.0 mm × 87.1 mm × 1,188.6 mm (76.90" × 3.43" × 46.80") 55-inch: (with camera): 1,261.4 mm × 80.9 mm × 816.6 mm (49.66" × 3.19" × 32.15") (L × W × H) 65-inch: (with camera): 1,485.0 mm × 86.9 mm × 941.2 mm (58.46" × 3.42" × 37.06") 75-inch: (with camera): 1,707.2 mm × 87.1 mm × 1,066.4 mm (67.21" × 3.43" × 41.98") 86-inch: (with camera): 1,953.4 mm × 87.1 mm × 1,205.1 mm (76.91" × 3.43" × 47.45") |
| USB                                 | 3 × USB 3.0; 1 × Micro USB                          |                           |                                                                                                                                                                                                                                                                                                                                                                                                                                                                                                                                        |
| RS-232                              | 1 × RS-232                                          |                           |                                                                                                                                                                                                                                                                                                                                                                                                                                                                                                                                        |
| Video Input                         | 1 × HDMI IN                                         | Product Dimensions        |                                                                                                                                                                                                                                                                                                                                                                                                                                                                                                                                        |
| Audio Output                        | 1 × 3.5 mm (Line out)                               |                           |                                                                                                                                                                                                                                                                                                                                                                                                                                                                                                                                        |
| Others                              | 1 × Touch                                           |                           |                                                                                                                                                                                                                                                                                                                                                                                                                                                                                                                                        |
| IrDA                                | 1                                                   |                           |                                                                                                                                                                                                                                                                                                                                                                                                                                                                                                                                        |
| Microphone                          | 2                                                   | Frame Size                | Top: 43.1 mm (1.70"); left/right: 16.1 mm (0.63"); bottom: 67.8 mm (2.67")                                                                                                                                                                                                                                                                                                                                                                                                                                                             |
| Touchscreen                         |                                                     |                           | 55-inch: 1,366 mm ×180 mm × 935 mm (53.78" ×                                                                                                                                                                                                                                                                                                                                                                                                                                                                                           |
| Touch Technology Type               | IR touch technology                                 | Packaging Dimensions      | 7.09" × 36.79") (L × W × H)<br>65-inch: 1587 mm × 235 mm × 1070 mm (62.48" × 9.25" × 42.13")<br>75-inch: 1810 mm × 235 mm × 1157 mm (71.26" × 9.25" × 45.55")<br>86-inch: 2056 mm × 235 mm × 1334 mm (80.94" × 9.25" × 52.52")                                                                                                                                                                                                                                                                                                         |
| Response Time                       | < 10 ms                                             |                           |                                                                                                                                                                                                                                                                                                                                                                                                                                                                                                                                        |
| Touch Points                        | 20                                                  |                           |                                                                                                                                                                                                                                                                                                                                                                                                                                                                                                                                        |
| Valid Touch                         | 2 mm                                                |                           |                                                                                                                                                                                                                                                                                                                                                                                                                                                                                                                                        |
| Writing Mode                        | Finger + Stylus pen                                 | Not Works                 | 55-inch: 27.5 kg (60.63 lb)<br>65-inch: 38 kg (83.80 lb)<br>75-inch: 54 kg (119.10 lb)<br>86-inch: 64 kg (141.10 lb)                                                                                                                                                                                                                                                                                                                                                                                                                   |
| Touch Resolution                    | 32767 × 32767                                       | Net Weight                |                                                                                                                                                                                                                                                                                                                                                                                                                                                                                                                                        |
| Number of Multi-user Writing Points | 2                                                   |                           | 55-inch version: 32.5 kg (71.65 lb)<br>65-inch version: 46 kg (101.41 lb)<br>75-inch version: 65 kg (143.30 lb)<br>86-inch version: 77 kg (169.76 lb)                                                                                                                                                                                                                                                                                                                                                                                  |
| Speaker                             |                                                     | Gross Weight              |                                                                                                                                                                                                                                                                                                                                                                                                                                                                                                                                        |
| Power                               | Full frequency: 2 × 15 W                            |                           | , , , , , , , , , , , , , , , , , , ,                                                                                                                                                                                                                                                                                                                                                                                                                                                                                                  |
| Built-in Speaker                    | 2                                                   |                           | 55-inch version: 400 mm × 400 mm (15.75" × 15.75")                                                                                                                                                                                                                                                                                                                                                                                                                                                                                     |
| Microphone                          |                                                     | Holes Distance            | 65-inch version: 400 mm × 500 mm (15.75" × 19.69")<br>75-inch version: 400 mm × 600 mm (15.75" ×                                                                                                                                                                                                                                                                                                                                                                                                                                       |
| Pick-up Distance                    | Far-field sound pickup: 6 m–8 m (19.69 ft–26.25 ft) |                           | 23.62") 86-inch version: 400 mm × 750 mm (15.75" × 29.53")                                                                                                                                                                                                                                                                                                                                                                                                                                                                             |
| Number of Microphones               | 2                                                   |                           |                                                                                                                                                                                                                                                                                                                                                                                                                                                                                                                                        |
| AGC                                 | Yes                                                 | Installation              | Wall mount, mobile bracket                                                                                                                                                                                                                                                                                                                                                                                                                                                                                                             |
| Echo Cancellation                   | Yes                                                 | Standby Power Consumption | 0.5 W                                                                                                                                                                                                                                                                                                                                                                                                                                                                                                                                  |
| Polar Pattern                       | Omnidirectional                                     | Dacking Liet              | Smart interactive whiteboard 1; Power cord 3;<br>Stylus pen 2; Quick start guide 1; Wall mount<br>bracket (already installed on the whiteboard) 1;<br>Accessory package 1                                                                                                                                                                                                                                                                                                                                                              |
| Intelligent Noise Filtering         | YES                                                 | Packing List              |                                                                                                                                                                                                                                                                                                                                                                                                                                                                                                                                        |
|                                     |                                                     |                           |                                                                                                                                                                                                                                                                                                                                                                                                                                                                                                                                        |

## **Panels**

55-inch

65/75/86-inch