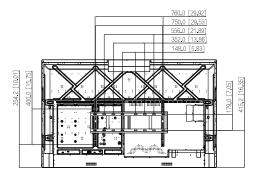

## Installation

| Camera                              |                                                     | General                   |                                                                                                                                                                                                                                                                                                                                                                                                                                                                                                                                        |
|-------------------------------------|-----------------------------------------------------|---------------------------|----------------------------------------------------------------------------------------------------------------------------------------------------------------------------------------------------------------------------------------------------------------------------------------------------------------------------------------------------------------------------------------------------------------------------------------------------------------------------------------------------------------------------------------|
| Pixel                               | 5 MP                                                | Power Supply              | 100–240 VAC, 50 Hz/60 Hz                                                                                                                                                                                                                                                                                                                                                                                                                                                                                                               |
| Auto Control                        | Auto white balance                                  | Power Consumption         | 55-inch: 200 W; 65-inch: 250 W; 75-inch: 300 W; 86-inch: 400 W                                                                                                                                                                                                                                                                                                                                                                                                                                                                         |
| Distortion                          | ≤ 5%                                                | Operating Temperature     | 0 °C to +40 °C (32 °F to +104 °F)                                                                                                                                                                                                                                                                                                                                                                                                                                                                                                      |
| Max. Resolution                     | Android: 1080p@30fps; OPS: 2560 × 1440@30fps        | Storage Temperature       | -10 °C to +50 °C (-14 °F to +122 °F)                                                                                                                                                                                                                                                                                                                                                                                                                                                                                                   |
| Field of View                       | H:84.5°; V: 54.0°; D: 93.1°                         | Operating Humidity        | 10%–90% (RH)                                                                                                                                                                                                                                                                                                                                                                                                                                                                                                                           |
| Device Ports                        |                                                     | Storage Humidity          | 10%–90% (RH)                                                                                                                                                                                                                                                                                                                                                                                                                                                                                                                           |
| Light Sensor                        | 1                                                   | Product Material          | Metal casing                                                                                                                                                                                                                                                                                                                                                                                                                                                                                                                           |
| Front Button                        | 1 × Power button (right side)                       | Protective Glass          | Anti-dazzle tempered glass with a hardness of 7 on                                                                                                                                                                                                                                                                                                                                                                                                                                                                                     |
| Front Ports                         | 1 × USB 3.0 (left side)                             |                           | the Mohs scale                                                                                                                                                                                                                                                                                                                                                                                                                                                                                                                         |
| Network Port                        | 1 × RJ-45                                           | Casing Color (Frame/Rear) | Bottom: Silver; top/left/right: black<br>65-inch: 1,485.0 mm × 86.9 mm × 924.7 mm                                                                                                                                                                                                                                                                                                                                                                                                                                                      |
| Wi-Fi                               | $1 \times \text{Wi-Fi}; 1 \times \text{hotspot}$    |                           | (58.46" × 3.42" × 36.41")(L × W × H) 75-inch: 1,707.2 mm × 87.1 mm × 1,050.1 mm (67.21" × 3.43" × 41.34") 86-inch: 1,953.0 mm × 87.1 mm × 1,188.6 mm (76.90" × 3.43" × 46.80") 55-inch: (with camera): 1,261.4 mm × 80.9 mm × 816.6 mm (49.66" × 3.19" × 32.15") (L × W × H) 65-inch: (with camera): 1,485.0 mm × 86.9 mm × 941.2 mm (58.46" × 3.42" × 37.06") 75-inch: (with camera): 1,707.2 mm × 87.1 mm × 1,066.4 mm (67.21" × 3.43" × 41.98") 86-inch: (with camera): 1,953.4 mm × 87.1 mm × 1,205.1 mm (76.91" × 3.43" × 47.45") |
| USB                                 | 3 × USB 3.0; 1 × Micro USB                          |                           |                                                                                                                                                                                                                                                                                                                                                                                                                                                                                                                                        |
| RS-232                              | 1 × RS-232                                          |                           |                                                                                                                                                                                                                                                                                                                                                                                                                                                                                                                                        |
| Video Input                         | 1 × HDMI IN                                         | Product Dimensions        |                                                                                                                                                                                                                                                                                                                                                                                                                                                                                                                                        |
| Audio Output                        | 1 × 3.5 mm (Line out)                               |                           |                                                                                                                                                                                                                                                                                                                                                                                                                                                                                                                                        |
| Others                              | 1 × Touch                                           |                           |                                                                                                                                                                                                                                                                                                                                                                                                                                                                                                                                        |
| IrDA                                | 1                                                   |                           |                                                                                                                                                                                                                                                                                                                                                                                                                                                                                                                                        |
| Microphone                          | 2                                                   | Frame Size                | Top: 43.1 mm (1.70"); left/right: 16.1 mm (0.63"); bottom: 67.8 mm (2.67")                                                                                                                                                                                                                                                                                                                                                                                                                                                             |
| Touchscreen                         |                                                     |                           | 55-inch: 1,366 mm ×180 mm × 935 mm (53.78" ×                                                                                                                                                                                                                                                                                                                                                                                                                                                                                           |
| Touch Technology Type               | IR touch technology                                 | Packaging Dimensions      | 7.09" × 36.79") (L × W × H)<br>65-inch: 1587 mm × 235 mm × 1070 mm (62.48" × 9.25" × 42.13")<br>75-inch: 1810 mm × 235 mm × 1157 mm (71.26" × 9.25" × 45.55")<br>86-inch: 2056 mm × 235 mm × 1334 mm (80.94" × 9.25" × 52.52")                                                                                                                                                                                                                                                                                                         |
| Response Time                       | < 10 ms                                             |                           |                                                                                                                                                                                                                                                                                                                                                                                                                                                                                                                                        |
| Touch Points                        | 20                                                  |                           |                                                                                                                                                                                                                                                                                                                                                                                                                                                                                                                                        |
| Valid Touch                         | 2 mm                                                |                           |                                                                                                                                                                                                                                                                                                                                                                                                                                                                                                                                        |
| Writing Mode                        | Finger + Stylus pen                                 | Not Works                 | 55-inch: 27.5 kg (60.63 lb)<br>65-inch: 38 kg (83.80 lb)<br>75-inch: 54 kg (119.10 lb)<br>86-inch: 64 kg (141.10 lb)                                                                                                                                                                                                                                                                                                                                                                                                                   |
| Touch Resolution                    | 32767 × 32767                                       | Net Weight                |                                                                                                                                                                                                                                                                                                                                                                                                                                                                                                                                        |
| Number of Multi-user Writing Points | 2                                                   |                           | 55-inch version: 32.5 kg (71.65 lb)<br>65-inch version: 46 kg (101.41 lb)<br>75-inch version: 65 kg (143.30 lb)<br>86-inch version: 77 kg (169.76 lb)                                                                                                                                                                                                                                                                                                                                                                                  |
| Speaker                             |                                                     | Gross Weight              |                                                                                                                                                                                                                                                                                                                                                                                                                                                                                                                                        |
| Power                               | Full frequency: 2 × 15 W                            |                           | , , , , , , , , , , , , , , , , , , ,                                                                                                                                                                                                                                                                                                                                                                                                                                                                                                  |
| Built-in Speaker                    | 2                                                   |                           | 55-inch version: 400 mm × 400 mm (15.75" × 15.75")                                                                                                                                                                                                                                                                                                                                                                                                                                                                                     |
| Microphone                          |                                                     | Holes Distance            | 65-inch version: 400 mm × 500 mm (15.75" × 19.69")<br>75-inch version: 400 mm × 600 mm (15.75" ×                                                                                                                                                                                                                                                                                                                                                                                                                                       |
| Pick-up Distance                    | Far-field sound pickup: 6 m–8 m (19.69 ft–26.25 ft) |                           | 23.62") 86-inch version: 400 mm × 750 mm (15.75" × 29.53")                                                                                                                                                                                                                                                                                                                                                                                                                                                                             |
| Number of Microphones               | 2                                                   |                           |                                                                                                                                                                                                                                                                                                                                                                                                                                                                                                                                        |
| AGC                                 | Yes                                                 | Installation              | Wall mount, mobile bracket                                                                                                                                                                                                                                                                                                                                                                                                                                                                                                             |
| Echo Cancellation                   | Yes                                                 | Standby Power Consumption | 0.5 W                                                                                                                                                                                                                                                                                                                                                                                                                                                                                                                                  |
| Polar Pattern                       | Omnidirectional                                     | Dacking Liet              | Smart interactive whiteboard 1; Power cord 3;<br>Stylus pen 2; Quick start guide 1; Wall mount<br>bracket (already installed on the whiteboard) 1;<br>Accessory package 1                                                                                                                                                                                                                                                                                                                                                              |
| Intelligent Noise Filtering         | YES                                                 | Packing List              |                                                                                                                                                                                                                                                                                                                                                                                                                                                                                                                                        |
|                                     |                                                     |                           |                                                                                                                                                                                                                                                                                                                                                                                                                                                                                                                                        |