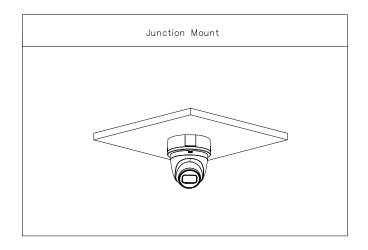

#### Installation

#### Structure

| Structure             |                                                                     |
|-----------------------|---------------------------------------------------------------------|
| Casing Material       | PC                                                                  |
| Product Dimensions    | Φ126.6 mm × 45.0 mm (Φ4.98" × 1.77")                                |
| Appearance Color      | White                                                               |
| Net Weight            | 0.09 kg (0.20 lb)                                                   |
| Gross Weight          | 0.12 kg (0.26 lb)                                                   |
| Load Bearing          | Bullet Camera: 0.6 kg (1.32 lb)<br>Eyeball Camera: 1.0 kg (2.20 lb) |
| Installation          | Junction mount                                                      |
| Applicable Model      | Please see "Camera Accessories Selection"                           |
| Environment           |                                                                     |
| Operating Temperature | -40 °C to +60 °C (-40 °F to +140 °F)                                |
| Operating Humidity    | <90% (RH)                                                           |
| Storage Temperature   | -40 °C to +60 °C (-40 °F to +140 °F)                                |
| Storage Humidity      | 10%-90% (RH)                                                        |
| Anti-corrosion Level  | Basic protection                                                    |