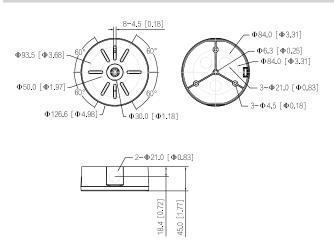

## Dimensions (mm[inch])

#### Structure

| Structure             |                                                                     |
|-----------------------|---------------------------------------------------------------------|
| Casing Material       | PC                                                                  |
| Product Dimensions    | Φ126.6 mm × 45.0 mm (Φ4.98" × 1.77")                                |
| Appearance Color      | White                                                               |
| Net Weight            | 0.09 kg (0.20 lb)                                                   |
| Gross Weight          | 0.12 kg (0.26 lb)                                                   |
| Load Bearing          | Bullet Camera: 0.6 kg (1.32 lb)<br>Eyeball Camera: 1.0 kg (2.20 lb) |
| Installation          | Junction mount                                                      |
| Applicable Model      | Please see "Camera Accessories Selection"                           |
| Environment           |                                                                     |
| Operating Temperature | -40 °C to +60 °C (-40 °F to +140 °F)                                |
| Operating Humidity    | <90% (RH)                                                           |
| Storage Temperature   | -40 °C to +60 °C (-40 °F to +140 °F)                                |
| Storage Humidity      | 10%-90% (RH)                                                        |
| Anti-corrosion Level  | Basic protection                                                    |