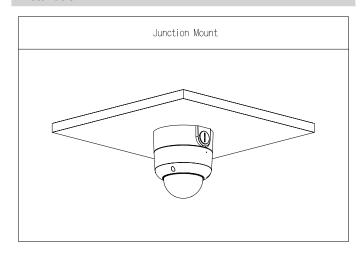

#### Installation

#### Scene

It is ideal for mounting cameras, and works in temperatures ranging from  $-40~^{\circ}\text{C}$  to  $+60~^{\circ}\text{C}$  ( $-40~^{\circ}\text{F}$  to  $+140~^{\circ}\text{F}$ ) and in environments with relative humidity of less than 90%.