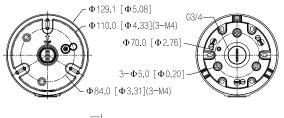

### Dimensions (mm[inch])

#### Structure

| Material             | Aluminum alloy                                                                                             |  |
|----------------------|------------------------------------------------------------------------------------------------------------|--|
| Dimensions           | Φ129.1 mm × 45.0 mm (Φ5.08" × 1.77")                                                                       |  |
| Color                | White                                                                                                      |  |
| Net Weight           | 0.4 kg (0.88 lb)                                                                                           |  |
| Gross Weight         | 0.58 kg (1.27 lb)                                                                                          |  |
| Load Bearing         | 3.0 kg (6.61 lb)                                                                                           |  |
| Installation         | Junction box mount                                                                                         |  |
| Screw Thread Type    | G 3/4                                                                                                      |  |
| Applicable Camera    | Please see "Accessory Selection"                                                                           |  |
| Product Dimensions   | 185.0 mm $\times$ 163.0 mm $\times$ 71.0 mm (7.28" $\times$ 6.42" $\times$ 2.8") (L $\times$ W $\times$ H) |  |
| Packaging Dimensions | 578.0 mm × 383.0 mm × 349.0 mm (22.76" × 15.08" × 13.74") (L × W × H)                                      |  |
| Packaging Method     | 30 pcs in each carton                                                                                      |  |
| Environment          |                                                                                                            |  |