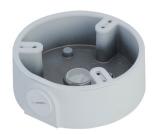

# DH-PFA197R

Junction Box

- Built of aluminum alloy and is cost-effective.
- Suitable for a variety of cameras and is elegant.

#### Structure

| Material             | Aluminum alloy                                                                                             |  |
|----------------------|------------------------------------------------------------------------------------------------------------|--|
| Dimensions           | Φ129.1 mm × 45.0 mm (Φ5.08" × 1.77")                                                                       |  |
| Color                | White                                                                                                      |  |
| Net Weight           | 0.4 kg (0.88 lb)                                                                                           |  |
| Gross Weight         | 0.58 kg (1.27 lb)                                                                                          |  |
| Load Bearing         | 3.0 kg (6.61 lb)                                                                                           |  |
| Installation         | Junction box mount                                                                                         |  |
| Screw Thread Type    | G 3/4                                                                                                      |  |
| Applicable Camera    | Please see "Accessory Selection"                                                                           |  |
| Product Dimensions   | 185.0 mm $\times$ 163.0 mm $\times$ 71.0 mm (7.28" $\times$ 6.42" $\times$ 2.8") (L $\times$ W $\times$ H) |  |
| Packaging Dimensions | 578.0 mm × 383.0 mm × 349.0 mm (22.76" × 15.08" × 13.74") (L × W × H)                                      |  |
| Packaging Method     | 30 pcs in each carton                                                                                      |  |
| Environment          |                                                                                                            |  |