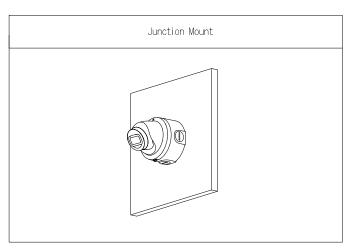

## Installation

#### **Technical Specification**

| Structure            |                                                                   |  |
|----------------------|-------------------------------------------------------------------|--|
| Casing Material      | Aluminum alloy                                                    |  |
| Product Dimensions   | Φ111.2 mm × 48.2 mm (Φ4.38" × 1.90")                              |  |
| Appearance Color     | White                                                             |  |
| Net Weight           | 0.38 kg (0.84 lb)                                                 |  |
| Gross Weight         | 0.57 kg (1.26 lb)                                                 |  |
| Load Bearing         | 3 kg (6.61 lb)                                                    |  |
| Installation         | Junction Mount                                                    |  |
| Screw Thread Type    | G3/4                                                              |  |
| Applicable Model     | Please see "Camera Accessories Selection"                         |  |
| Packaging Dimensions | 187.0 mm × 164.0 mm × 72.0 mm (7.36" × 6.46" × 2.83") (L × W × H) |  |
| Environment          |                                                                   |  |
| Protection           | IP66                                                              |  |