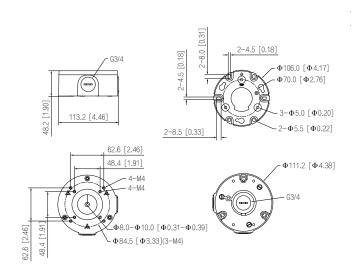

# Dimensions (mm[inch])

#### **Technical Specification**

| Structure            |                                                                   |  |
|----------------------|-------------------------------------------------------------------|--|
| Casing Material      | Aluminum alloy                                                    |  |
| Product Dimensions   | Φ111.2 mm × 48.2 mm (Φ4.38" × 1.90")                              |  |
| Appearance Color     | White                                                             |  |
| Net Weight           | 0.38 kg (0.84 lb)                                                 |  |
| Gross Weight         | 0.57 kg (1.26 lb)                                                 |  |
| Load Bearing         | 3 kg (6.61 lb)                                                    |  |
| Installation         | Junction Mount                                                    |  |
| Screw Thread Type    | G3/4                                                              |  |
| Applicable Model     | Please see "Camera Accessories Selection"                         |  |
| Packaging Dimensions | 187.0 mm × 164.0 mm × 72.0 mm (7.36" × 6.46" × 2.83") (L × W × H) |  |
| Environment          |                                                                   |  |
| Protection           | IP66                                                              |  |