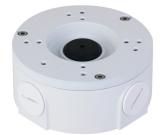

# DH-PFA3310R Water-proof Junction Box

- · Built of aluminum alloy.
- · IP66 rated.
- · Suitable for a variety of cameras.
- $\cdot$  Elegant and easy to install.

<90% (RH)

10%-90% (RH)

Basic Protection

#### System Overview

Dahua Junction Box is beautifully designed and highly convenient. Cables can be organized in it and there are outlets at the bottom and side of the box, making it easy to install and use.