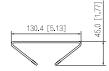

# Dimensions (mm[inch])

#### Structure

| 51.4514.5            |                                                                                                              |  |
|----------------------|--------------------------------------------------------------------------------------------------------------|--|
| Product Material     | SECC, SUS304                                                                                                 |  |
| Packaging Dimensions | 237.0 mm $\times$ 164.0 mm $\times$ 191.0 mm (9.33" $\times$ 6.46" $\times$ 7.52") (L $\times$ W $\times$ H) |  |
| Product Dimensions   | 130.4 mm $\times$ 170.0 mm $\times$ 45.0 mm (5.13" $\times$ 6.69" $\times$ 1.77") (L $\times$ W $\times$ H)  |  |
| Net Weight           | 1.31 kg (2.89 lb)                                                                                            |  |
| Gross Weight         | 1.57 kg (3.46 lb)                                                                                            |  |
| Load Bearing         | 15.0 kg (33.07 lb)                                                                                           |  |
| Installation         | Pole Mount                                                                                                   |  |
| Pole Diameter        | Φ80 mm-150 mm (Φ3.15"-5.91")                                                                                 |  |
| Applicable Model     | Please see "Camera Accessories Selection"                                                                    |  |
| Appearance Color     | White                                                                                                        |  |
| Environment          |                                                                                                              |  |