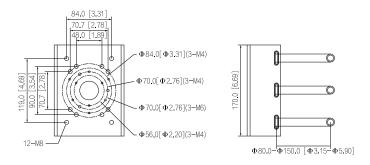

# Dimensions (mm[inch])

#### Structure

| 51.4514.5            |                                                                                                              |  |
|----------------------|--------------------------------------------------------------------------------------------------------------|--|
| Product Material     | SECC, SUS304                                                                                                 |  |
| Packaging Dimensions | 237.0 mm $\times$ 164.0 mm $\times$ 191.0 mm (9.33" $\times$ 6.46" $\times$ 7.52") (L $\times$ W $\times$ H) |  |
| Product Dimensions   | 130.4 mm $\times$ 170.0 mm $\times$ 45.0 mm (5.13" $\times$ 6.69" $\times$ 1.77") (L $\times$ W $\times$ H)  |  |
| Net Weight           | 1.31 kg (2.89 lb)                                                                                            |  |
| Gross Weight         | 1.57 kg (3.46 lb)                                                                                            |  |
| Load Bearing         | 15.0 kg (33.07 lb)                                                                                           |  |
| Installation         | Pole Mount                                                                                                   |  |
| Pole Diameter        | Φ80 mm-150 mm (Φ3.15"-5.91")                                                                                 |  |
| Applicable Model     | Please see "Camera Accessories Selection"                                                                    |  |
| Appearance Color     | White                                                                                                        |  |
| Environment          |                                                                                                              |  |