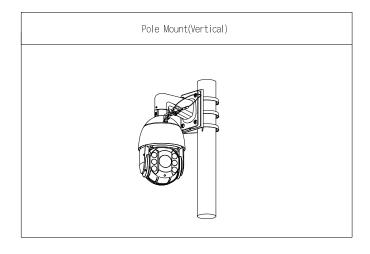

#### Installation

#### Structure

| 51.4514.5            |                                                                                                              |  |
|----------------------|--------------------------------------------------------------------------------------------------------------|--|
| Product Material     | SECC, SUS304                                                                                                 |  |
| Packaging Dimensions | 237.0 mm $\times$ 164.0 mm $\times$ 191.0 mm (9.33" $\times$ 6.46" $\times$ 7.52") (L $\times$ W $\times$ H) |  |
| Product Dimensions   | 130.4 mm $\times$ 170.0 mm $\times$ 45.0 mm (5.13" $\times$ 6.69" $\times$ 1.77") (L $\times$ W $\times$ H)  |  |
| Net Weight           | 1.31 kg (2.89 lb)                                                                                            |  |
| Gross Weight         | 1.57 kg (3.46 lb)                                                                                            |  |
| Load Bearing         | 15.0 kg (33.07 lb)                                                                                           |  |
| Installation         | Pole Mount                                                                                                   |  |
| Pole Diameter        | Φ80 mm-150 mm (Φ3.15"-5.91")                                                                                 |  |
| Applicable Model     | Please see "Camera Accessories Selection"                                                                    |  |
| Appearance Color     | White                                                                                                        |  |
| Environment          |                                                                                                              |  |