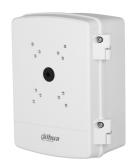

# DH-PFA6400SA

Anti-corrosion Power Box

- · Made from aluminum alloy and SECC steel.
- · IP66 and corrosion-proof.
- · Easy to install, it supports the wall mount, pole mount and corner mount installation methods.
- $\cdot$  Highly adaptable, it can be used with PTZ cameras and IPCs.
- · Large enclosure that can accommodate many types of power adapters.

### **System Overview**

Built of high-quality material, Dahua power box is durable with an elegant and seamless design. It can accommodate many types of electrical components such as power adapters, air circuit breakers, and lightning surge protectors. It is waterproof, easy to install, and supports a variety of installation methods such as wall mount and pole mount.