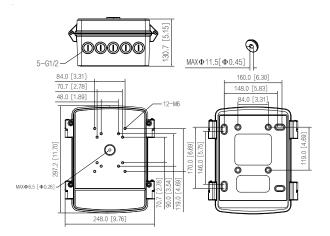

# Dimensions (mm[inch])

#### Structure

| Casing Material      | Aluminum alloy & SECC                                                                                          |
|----------------------|----------------------------------------------------------------------------------------------------------------|
| Product Dimensions   | 297.2 mm $\times$ 248.0 mm $\times$ 130.7 mm (11.70" $\times$ 9.76" $\times$ 5.15") (L $\times$ W $\times$ H)  |
| Appearance Color     | White                                                                                                          |
| Net Weight           | 3.38 kg (7.45 lb)                                                                                              |
| Gross Weight         | 3.86 kg (8.51 lb)                                                                                              |
| Load Bearing         | 8.0 kg (17.64 lb)                                                                                              |
| Installation         | Wall mount; pole mount; corner mount                                                                           |
| Screw Thread Type    | G1/2                                                                                                           |
| Applicable Model     | Please see "Camera Accessories Selection"                                                                      |
| Packaging Dimensions | 366.0 mm $\times$ 298.0 mm $\times$ 183.0 mm (14.41" $\times$ 11.73" $\times$ 7.20") (L $\times$ W $\times$ H) |
| Environment          |                                                                                                                |
| Protection           | IP66                                                                                                           |