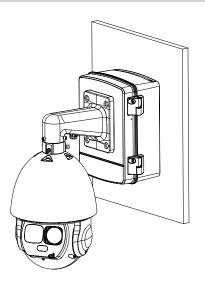

# Installation

# DH-PFA6400SA

Anti-corrosion Power Box

- · Made from aluminum alloy and SECC steel.
- · IP66 and corrosion-proof.
- · Easy to install, it supports the wall mount, pole mount and corner mount installation methods.
- $\cdot$  Highly adaptable, it can be used with PTZ cameras and IPCs.
- · Large enclosure that can accommodate many types of power adapters.