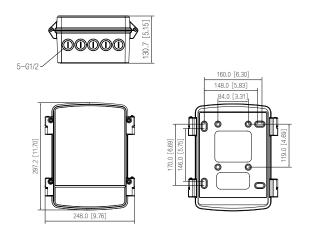

#### Structure

| Casing Material      | Aluminum alloy & SECC                                                                                         |
|----------------------|---------------------------------------------------------------------------------------------------------------|
| Product Dimensions   | 297.2 mm $\times$ 248.0 mm $\times$ 130.7 mm (11.70" $\times$ 9.76" $\times$ 5.15") (L $\times$ W $\times$ H) |
| Appearance Color     | White                                                                                                         |
| Net Weight           | 3.33 kg (7.34 lb)                                                                                             |
| Gross Weight         | 3.80 kg (8.38 lb)                                                                                             |
| Load Bearing         | 8.0 kg (17.64 lb)                                                                                             |
| Installation         | Wall mount; pole mount; corner mount                                                                          |
| Screw Thread Type    | G1/2                                                                                                          |
| Applicable Model     | Please see "Camera Accessories Selection"                                                                     |
| Packaging Dimensions | 366.0 mm × 298.0 mm × 183.0 mm (14.41" × 11.73" × 7.20") (L ×W × H)                                           |
| Environment          |                                                                                                               |
| Protection           | IP66                                                                                                          |

# Dimensions (mm[inch])