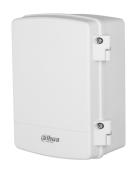

# DH-PFA6401S

# Water-proof Power Box

- · Made from aluminum alloy and SECC steel.
- · IP66 rated.
- · Easy to install, it supports the wall mount, pole mount and corner mount installation methods.
- $\cdot$  Large enclosure that can accommodate many types of power adapters.

### **System Overview**

Built of high-quality material, Dahua power box is durable with an elegant and seamless design. It can accommodate many types of electrical components such as power adapters, air circuit breakers, and lightning surge protectors. It is waterproof, easy to install, and supports a variety of installation methods such as wall mount and pole mount.