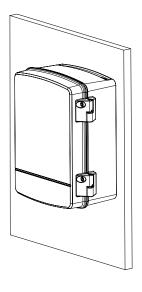

## Installation

# Water-proof Power Box

- · Made from aluminum alloy and SECC steel.
- · IP66 rated.
- · Easy to install, it supports the wall mount, pole mount and corner mount installation methods.
- $\cdot$  Large enclosure that can accommodate many types of power adapters.

#### Structure

| Casing Material      | Aluminum alloy & SECC                                                                                         |
|----------------------|---------------------------------------------------------------------------------------------------------------|
| Product Dimensions   | 297.2 mm $\times$ 248.0 mm $\times$ 130.7 mm (11.70" $\times$ 9.76" $\times$ 5.15") (L $\times$ W $\times$ H) |
| Appearance Color     | White                                                                                                         |
| Net Weight           | 3.33 kg (7.34 lb)                                                                                             |
| Gross Weight         | 3.80 kg (8.38 lb)                                                                                             |
| Load Bearing         | 8.0 kg (17.64 lb)                                                                                             |
| Installation         | Wall mount; pole mount; corner mount                                                                          |
| Screw Thread Type    | G1/2                                                                                                          |
| Applicable Model     | Please see "Camera Accessories Selection"                                                                     |
| Packaging Dimensions | 366.0 mm × 298.0 mm × 183.0 mm (14.41" × 11.73" × 7.20") (L ×W × H)                                           |
| Environment          |                                                                                                               |
| Protection           | IP66                                                                                                          |