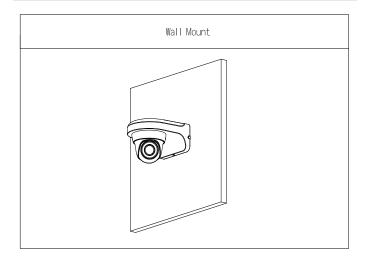

#### Installation

# DH-PFB205W-E

Wall Mount Bracket

- · Aluminum alloy material, cost-effective.
- $\cdot$  Dedicated for particular cameras, beautiful and elegant designed.