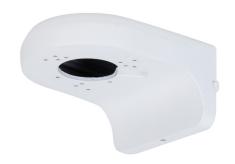

# DH-PFB205W-E

Wall Mount Bracket

- · Aluminum alloy material, cost-effective.
- $\cdot$  Dedicated for particular cameras, beautiful and elegant designed.

#### Structure

| Material             | Aluminum alloy                                                        |
|----------------------|-----------------------------------------------------------------------|
| Dimensions           | 161.6 mm × 125.6 mm × 76.0 mm (6.36" × 4.94" × 2.99") (L × W × H)     |
| Color                | White                                                                 |
| Net Weight           | 0.49 kg (1.08 lb)                                                     |
| Gross Weight         | 0.56 kg (1.23 lb)                                                     |
| Load Bearing         | 2.0 kg (4.41 lb)                                                      |
| Installation         | Wall mount                                                            |
| Applicable Camera    | Please see "Accessory Selection"                                      |
| Product Dimensions   | 128.0 mm × 81.0 mm × 170.0 mm (5.04" × 3.19" × 6.69") (L×W×H)         |
| Packaging Dimensions | 427.0 mm × 272.0 mm × 363.0 mm (16.81" × 10.71" × 14.29") (L × W × H) |
| Packaging Method     | 20 pcs in each carton                                                 |