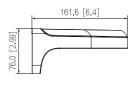

# Dimensions (mm[inch])

#### Structure

| Material             | Aluminum alloy                                                        |
|----------------------|-----------------------------------------------------------------------|
| Dimensions           | 161.6 mm × 125.6 mm × 76.0 mm (6.36" × 4.94" × 2.99") (L × W × H)     |
| Color                | White                                                                 |
| Net Weight           | 0.49 kg (1.08 lb)                                                     |
| Gross Weight         | 0.56 kg (1.23 lb)                                                     |
| Load Bearing         | 2.0 kg (4.41 lb)                                                      |
| Installation         | Wall mount                                                            |
| Applicable Camera    | Please see "Accessory Selection"                                      |
| Product Dimensions   | 128.0 mm × 81.0 mm × 170.0 mm (5.04" × 3.19" × 6.69") (L×W×H)         |
| Packaging Dimensions | 427.0 mm × 272.0 mm × 363.0 mm (16.81" × 10.71" × 14.29") (L × W × H) |
| Packaging Method     | 20 pcs in each carton                                                 |