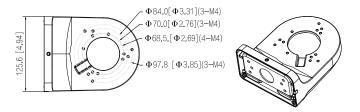

# Dimensions (mm[inch])

#### Structure

| Material             | Aluminum alloy                                                        |
|----------------------|-----------------------------------------------------------------------|
| Dimensions           | 161.6 mm × 125.6 mm × 76.0 mm (6.36" × 4.94" × 2.99") (L × W × H)     |
| Color                | White                                                                 |
| Net Weight           | 0.49 kg (1.08 lb)                                                     |
| Gross Weight         | 0.56 kg (1.23 lb)                                                     |
| Load Bearing         | 2.0 kg (4.41 lb)                                                      |
| Installation         | Wall mount                                                            |
| Applicable Camera    | Please see "Accessory Selection"                                      |
| Product Dimensions   | 128.0 mm × 81.0 mm × 170.0 mm (5.04" × 3.19" × 6.69") (L×W×H)         |
| Packaging Dimensions | 427.0 mm × 272.0 mm × 363.0 mm (16.81" × 10.71" × 14.29") (L × W × H) |
| Packaging Method     | 20 pcs in each carton                                                 |