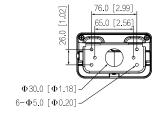

# Dimensions (mm[inch])

#### Structure

| Material             | Aluminum alloy                                                        |
|----------------------|-----------------------------------------------------------------------|
| Dimensions           | 161.6 mm × 125.6 mm × 76.0 mm (6.36" × 4.94" × 2.99") (L × W × H)     |
| Color                | White                                                                 |
| Net Weight           | 0.49 kg (1.08 lb)                                                     |
| Gross Weight         | 0.56 kg (1.23 lb)                                                     |
| Load Bearing         | 2.0 kg (4.41 lb)                                                      |
| Installation         | Wall mount                                                            |
| Applicable Camera    | Please see "Accessory Selection"                                      |
| Product Dimensions   | 128.0 mm × 81.0 mm × 170.0 mm (5.04" × 3.19" × 6.69") (L×W×H)         |
| Packaging Dimensions | 427.0 mm × 272.0 mm × 363.0 mm (16.81" × 10.71" × 14.29") (L × W × H) |
| Packaging Method     | 20 pcs in each carton                                                 |